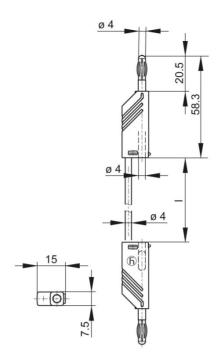

## MLN SIL 150/1 schwarz/black

Industrial Connectors:Measuring and Testing Equipment:Measuring leads:4 mm system

| Product description  |                                                                                                                                                                                                                                                                                                                           |
|----------------------|---------------------------------------------------------------------------------------------------------------------------------------------------------------------------------------------------------------------------------------------------------------------------------------------------------------------------|
| Description          | Measuring lead, at either end 4 mm diameter plug with caged spring and 4 mm diameter socket for tower construction. Nickel-plated copper beryllium contact spring. Highly flexible, double insulated stranded lead, grip and lead shatter-proof. Built in colour indicator for easy identification of insulation damages. |
| Type                 | MLN SIL 150/1 schwarz/black                                                                                                                                                                                                                                                                                               |
| Order No.            | 934 093-100                                                                                                                                                                                                                                                                                                               |
| System               | 4 mm system                                                                                                                                                                                                                                                                                                               |
| Cable length         | 150 cm                                                                                                                                                                                                                                                                                                                    |
| Conductor size       | 1 mm²                                                                                                                                                                                                                                                                                                                     |
| Cable material       | silicone                                                                                                                                                                                                                                                                                                                  |
| Cable color          | black                                                                                                                                                                                                                                                                                                                     |
| Housing Color        | black                                                                                                                                                                                                                                                                                                                     |
| Color types          |                                                                                                                                                                                                                                                                                                                           |
| Other standard types | red color, order no. 934 093-101; blue color, order no. 934 093-102; yellow color, order no. 934 093-103; green color, order no. 934 093-104                                                                                                                                                                              |

| Technical data           |                                                                 |
|--------------------------|-----------------------------------------------------------------|
| Pin dimensions           | 4 mm                                                            |
| Type of contact          | pin (spring-loaded)                                             |
| Type of termination      | 4 mm diameter pin and socket                                    |
| Cable type               | LEH-XY                                                          |
| Cable specification      | most flexible lead, high temperature resistant (soldering iron) |
| Wire stranding           | 259 x 0,07                                                      |
| Rated voltage            | DC 60 V                                                         |
| Rated current            | 16 A                                                            |
| Contact resistance       | 34 mOhm                                                         |
| Material                 |                                                                 |
| Contact material         | contact pin: brass, contact spring: copper beryllium            |
| Contact surface material | nickel-plated                                                   |
| Housing material         | PA                                                              |
| Environmental conditions |                                                                 |
| Temperature range        | -15 °C to +70 °C                                                |
| Inflammability class     |                                                                 |
| Cable                    | 94 HB                                                           |
| Housing                  | 94 V-2                                                          |
| -                        |                                                                 |