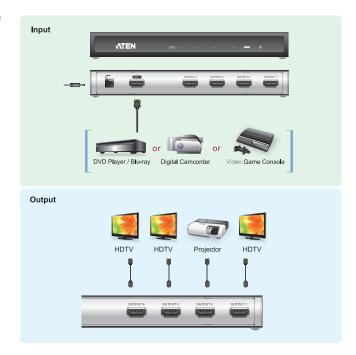

## 2/4-Port HDMI Splitter

The VS182A/VS184A HDMI Splitter is the perfect solution for anyone who needs to send one source of digital high definition video to two (VS182A) or four (VS184A) displays at the same time. It supports all HDMI-enabled equipment, such as DVD players, satellite set-top boxes and all HDMI displays.

## **Features**

- Connects one HDMI source to two (VS182A), four (VS184A) HDMI displays at the same time
- HDMI (3D, Deep Color, 4kx2k); HDCP Compatible
- Supports resolutions of up to Ultra HD 4kx2k and 1080p Full HD
- Supports Dolby True HD and DTS HD Master Audio
- Long distance transmission up to 15 m (24 AWG)
- Supports up to 340MHz bandwidth for high performance video
- Signaling rates up to 3.4 Gbits in support of 1080p display
- Plug-and-play no software installation required