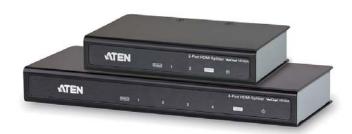

## 2/4-Port HDMI Splitter

The VS182A/VS184A HDMI Splitter is the perfect solution for anyone who needs to send one source of digital high definition video to two (VS182A) or four (VS184A) displays at the same time. It supports all HDMI-enabled equipment, such as DVD players, satellite set-top boxes and all HDMI displays.

## **Features**

- Connects one HDMI source to two (VS182A), four (VS184A) HDMI displays at the same time
- HDMI (3D, Deep Color, 4kx2k); HDCP Compatible
- Supports resolutions of up to Ultra HD 4kx2k and 1080p Full HD
- Supports Dolby True HD and DTS HD Master Audio
- Long distance transmission up to 15 m (24 AWG)
- Supports up to 340MHz bandwidth for high performance video
- Signaling rates up to 3.4 Gbits in support of 1080p display
- Plug-and-play no software installation required