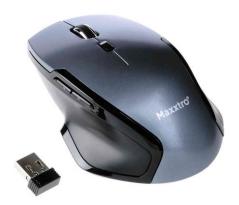

## **Mobile Wireless Optical Mouse**

MX-GOI

- Ultra-precise 6-button wireless mouse
- Simple and effortless scrolling
- Comfortable ergonomic design for right-handed users
- Tiny RF-Nano-Receiver can permanently plugged in your Laptop or stowed in the mouse
- Eco BlueTrace technology with energy-saving Blu-ray sensor
- Smooth, precise control on any surface
- Resolution: 1600 dpi
- On/off button