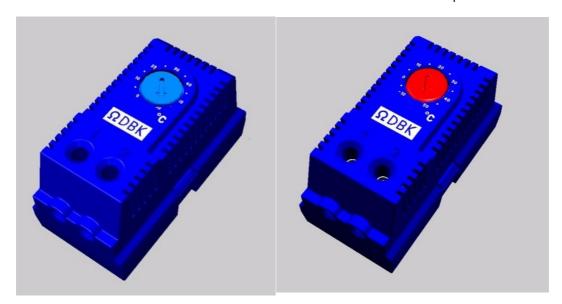

## Thermostats

| Туре                           |              | FGT100          | FGT200          |
|--------------------------------|--------------|-----------------|-----------------|
|                                |              |                 |                 |
| Function                       |              | Heating Control | Cooling Control |
|                                |              | Normally Closed | Normally Open   |
|                                |              |                 |                 |
| Temperature Range ['C]         |              | -10 to +50      | 0 to +60        |
|                                |              |                 |                 |
| Current Rating [Amps]          | at 240V AC   | 16              | 16              |
|                                | at 120V AC   | 15              | 15              |
|                                | at 12-24V DC | 5               | 5               |
| Voltage [Volts]                | AC           | 110-240         | 110-240         |
|                                | DC           | 12-24           | 12-24           |
| Degree of enclosure protection |              | IP30            | IP30            |
| Protection Class               |              | II              | II              |
|                                |              |                 |                 |

## Features

Common product carries UL,CSA,VDE approvals (VDE pending) Integrated 35mm DIN rail mounting features (EN 50022) Adjustable temperature control Broad temperature range 100,000 cycle rating at 100-240V ac Distinctive styling Versions differentiated by colour Compact and lightweight