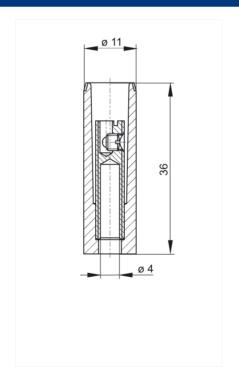

## KUN 10 schwarz/black

Industrial Connectors:Measuring and Testing Equipment:Sockets:4 mm system

| Description          | Insulated coupling for a 4 mm diameter plug and screw connection up to cable cross-section of 1.5 mm <sup>2</sup> . Tin-plated brass socket. The socket is screwed into the insulated handle. |  |  |
|----------------------|-----------------------------------------------------------------------------------------------------------------------------------------------------------------------------------------------|--|--|
| Type                 | KUN 10 schwarz/black                                                                                                                                                                          |  |  |
| Order No.            | 930 189-100                                                                                                                                                                                   |  |  |
| System               | 4 mm system                                                                                                                                                                                   |  |  |
| Housing Color        | black                                                                                                                                                                                         |  |  |
| Color types          |                                                                                                                                                                                               |  |  |
| Other standard types | red color,<br>order no. 930 189-101                                                                                                                                                           |  |  |

| Technical data      |         |
|---------------------|---------|
| Type of contact     | socket  |
| Type of termination | screw   |
| Rated voltage       | DC 60 V |
| Rated current       | 16 A    |
| Contact resistance  | 3 mOhm  |
| Material            |         |
| Contact material    | brass   |

| Contact surface material | tin-plated       |
|--------------------------|------------------|
| Housing material         | PS               |
| Environmental conditions |                  |
| Temperature range        | -25 °C to +70 °C |
| Inflammability class     |                  |
| Housing                  | 94 HB            |