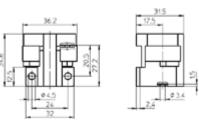

## Type: 35006 Item number: 101306

Fatigue-free stainless lamp carrier spring Central fixing hole for screw M3 If the central hole is used, make sure there is no risk of torsion

| Lamp base:                  | G23                                |
|-----------------------------|------------------------------------|
| Material:                   | PBT GF                             |
| Colour:                     | White                              |
| Fixing:                     | Base fixing holes for<br>screws M4 |
| Starter:                    | No                                 |
| Connection:                 | Push-in twin terminal<br>0,5-1mm²  |
| Lamp axis [mm]:             | 17,5                               |
| T-Marking:                  | 140                                |
| IP degree of<br>protection: | 20                                 |
| Nominal rating:             | 2 A/250 V                          |

Unit: 500 pcs.

Received approbations:

VDE-ENEC , UL-CSA-46U4

For a large drawing of item 101306

please click on the thumbnail-picture:

Print Data Sheet

If you want to use all features of this site you must log on. If this is your