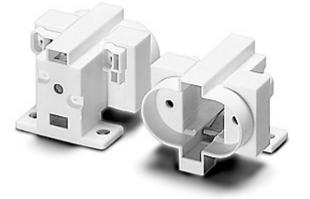

## G23 Lampholders

## Type: 35006 Item number: 101306

Fatigue-free stainless lamp carrier spring Central fixing hole for screw M3 If the central hole is used, make sure there is no risk of torsion

| Lamp base:                  | G23                                |
|-----------------------------|------------------------------------|
| Material:                   | PBT GF                             |
| Colour:                     | White                              |
| Fixing:                     | Base fixing holes for<br>screws M4 |
| Starter:                    | No                                 |
| Connection:                 | Push-in twin terminal<br>0,5-1mm²  |
| Lamp axis [mm]:             | 17,5                               |
| T-Marking:                  | 140                                |
| IP degree of<br>protection: | 20                                 |
| Nominal rating:             | 2 A/250 V                          |