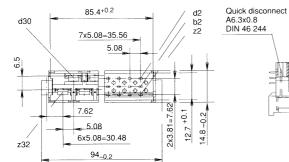

### **Dimensional drawings**

Male connector

2x3..81=7.62

14.8 -0.2

www.ERNI.com/contact/