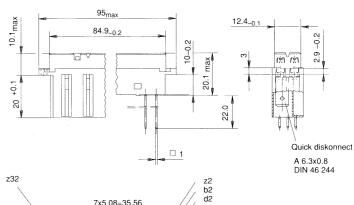

### **Dimensional drawings**

Male connector

2x3..81=7.62

14.8 -0.2

www.ERNI.com/contact/