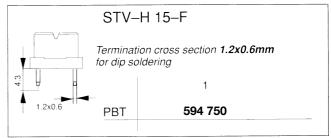

#### Female connector size H15

as per DIN 41612/IEC 60603-2, two rows loaded, maximum 15 contacts

The contacts of the size H15 are hard silver plated and correspond to the electrical and mechanical life span of the performance level 1.