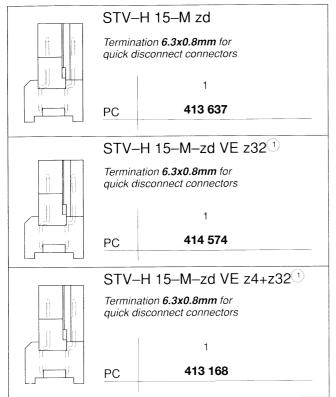

#### Male connector size H15

as per DIN 41612/IEC 60603-2, two rows loaded, maximum 15 contacts

 VE...early make/last break contacts on position...
Male connectors with early make/last break contacts can be loaded in any position.