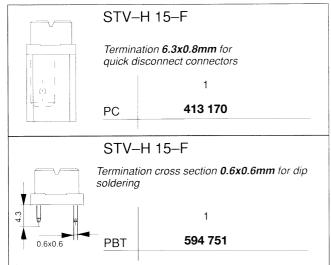

#### Female connector size H15

as per DIN 41612/IEC 60603-2, two rows loaded, maximum 15 contacts

The contacts of the size H15 are hard silver plated and correspond to the electrical and mechanical life span of the performance level 1.