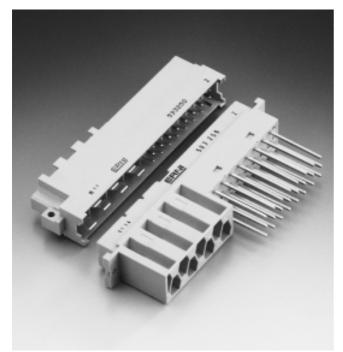

# Size H7/F24

Combined connector

Mating-and mounting-conditions according to DIN 41612/IEC 60603-2