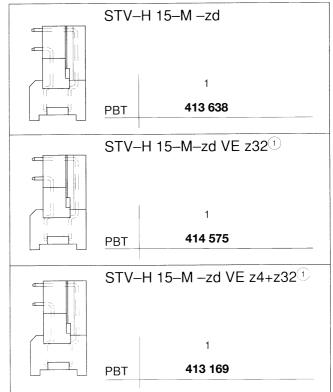

#### Male connector size H15

as per DIN 41612/IEC 60603-2, two rows loaded, maximum 15 contacts

 VE...early make/last break contacts on position...
Male connectors with early make/last break contacts can be loaded in any position.