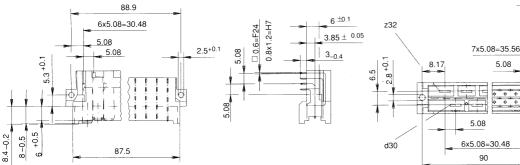

# Size H7/F24

Combined connector

Mating-and mounting-conditions according to DIN 41612/IEC 60603-2

### **Dimensional drawings**

Male connector

2x3..81=7.62

14.8 -0.2

www.ERNI.com/contact/