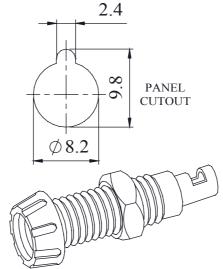

| 2 | 3 | 4 | 5 |  |
|---|---|---|---|--|

Rigid panel mounting socket retained in place by a nut, which accepts 4mm diameter plugs. Is suitable for panels up to 13,5mm thick. Connection is via a solder bucket, although a solder tag version is available.

Dimensions

С

| Product | info | m |
|---------|------|---|
| Ra      | nge  | = |

| Part             | 563                        |               |
|------------------|----------------------------|---------------|
| Insulant         | Polypropylene PPH7060      | polypropylene |
| Socket           |                            |               |
| Pin              | Brass BS2874 Silver plated |               |
| Nut              | Brass BS2874 Nickel plated |               |
| Amps             | 10A                        |               |
| Nominal working  |                            |               |
| Voltage          | 250V RMS                   |               |
| Contact          |                            |               |
| Resistance       | 10mΩ                       |               |
| Maximum          |                            |               |
| Temperature∨ RTI | +147°C                     |               |
| Minimum          |                            |               |
| temperature      | - 20°C                     |               |
| Recommended      |                            |               |
| Temperature      | 10A @55°C                  |               |
| Voltage          |                            |               |
| Breakdown        | 5000v                      |               |
| Conductor size   | 1.5mm²                     |               |
| Panel Thickness  |                            |               |
| Fixing Torque    | 0.4Nm                      |               |
| Colours          | 563-0100                   | Black         |
|                  | 563-0200                   | Blue          |
|                  | 563-0300                   | Brown         |
|                  | 563-0400                   | Green         |
|                  | 563-0500                   | Red           |
|                  | 563-0600                   | White         |
|                  | 563-0700                   | Yellow        |