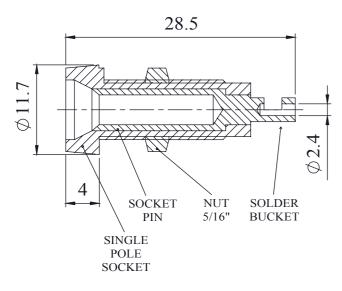

| 2 | 3 | 4 | 5 |  |
|---|---|---|---|--|

Rigid panel mounting socket retained in place by a nut, which accepts 4mm diameter plugs. Is suitable for panels up to 13,5mm thick. Connection is via a solder bucket, although a solder tag version is available.

Dimensions

С

| Product | info | m |
|---------|------|---|
| Ra      | nge  | = |

| Part             | 563                        |               |
|------------------|----------------------------|---------------|
| Insulant         | Polypropylene PPH7060      | polypropylene |
| Socket           |                            |               |
| Pin              | Brass BS2874 Silver plated |               |
| Nut              | Brass BS2874 Nickel plated |               |
| Amps             | 10A                        |               |
| Nominal working  |                            |               |
| Voltage          | 250V RMS                   |               |
| Contact          |                            |               |
| Resistance       | 10mΩ                       |               |
| Maximum          |                            |               |
| Temperature∨ RTI | +147°C                     |               |
| Minimum          |                            |               |
| temperature      | - 20°C                     |               |
| Recommended      |                            |               |
| Temperature      | 10A @55°C                  |               |
| Voltage          |                            |               |
| Breakdown        | 5000v                      |               |
| Conductor size   | 1.5mm²                     |               |
| Panel Thickness  |                            |               |
| Fixing Torque    | 0.4Nm                      |               |
| Colours          | 563-0100                   | Black         |
|                  | 563-0200                   | Blue          |
|                  | 563-0300                   | Brown         |
|                  | 563-0400                   | Green         |
|                  | 563-0500                   | Red           |
|                  | 563-0600                   | White         |
|                  | 563-0700                   | Yellow        |