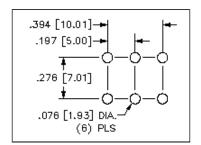

## **Mounting Detail**

| Cat.<br>No.    | Screw Supplied            | Screw<br>Color |
|----------------|---------------------------|----------------|
| 7786           | Less Screw                | None           |
| 8197           | Unassembled               | None           |
| 8197-2         | Unassembled               | Red            |
| 8197-3         | Unassembled               | Black          |
| 8197-4         | Unassembled               | White          |
| 8197-5         | Unassembled               | Blue           |
| 8197-6         | Unassembled               | Green          |
| 8197-7         | Unassembled               | Yellow         |
| 8199           | Installed &<br>Captivated | None           |
| 8199-2         | Installed &<br>Captivated | Red            |
| 8199-3         | Installed &<br>Captivated | Black          |
| 8199-4         | Installed &<br>Captivated | White          |
| 8199-5         | Installed &<br>Captivated | Blue           |
| 8199-6         | Installed &<br>Captivated | Green          |
| 8199-7         | Installed &<br>Captivated | Yellow         |
| Specifications |                           |                |