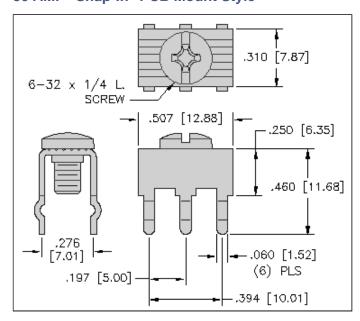

## 30 AMP "Snap-In" PCB Mount Style

## **Mounting Detail**

| Cat.<br>No.    | Screw Supplied            | Screw<br>Color |
|----------------|---------------------------|----------------|
| 7786           | Less Screw                | None           |
| 8197           | Unassembled               | None           |
| 8197-2         | Unassembled               | Red            |
| 8197-3         | Unassembled               | Black          |
| 8197-4         | Unassembled               | White          |
| 8197-5         | Unassembled               | Blue           |
| 8197-6         | Unassembled               | Green          |
| 8197-7         | Unassembled               | Yellow         |
| 8199           | Installed &<br>Captivated | None           |
| 8199-2         | Installed &<br>Captivated | Red            |
| 8199-3         | Installed &<br>Captivated | Black          |
| 8199-4         | Installed &<br>Captivated | White          |
| 8199-5         | Installed &<br>Captivated | Blue           |
| 8199-6         | Installed &<br>Captivated | Green          |
| 8199-7         | Installed &<br>Captivated | Yellow         |
| Specifications |                           |                |

Rated: 30 Amps

Terminal: .032 [0,81mm] Thick

Brass, Tin Plate

**Screw:** Combination Binding Head - Brass, Nickel Plate Head of screw is painted with color as indicated in

chart.

Click to Request Samples

VIEW PRODUCT OVERVIEW