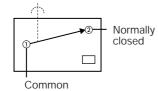

Side mounting

Actuators:

Stainless steel lever Polyamide (PA 6.6) roller

Approvals: CSA, UL

Voltage Resistive load VAC max. 250 10

Recom. maximum Elec. Ratings BVM3

Circuit diagram BVM3