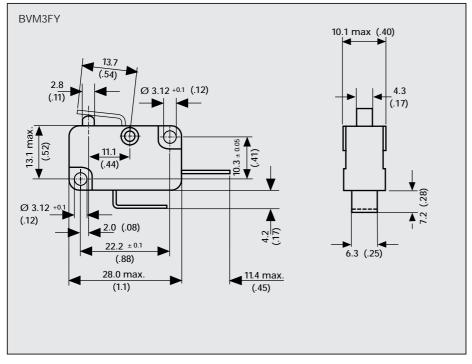

# **Product Range Operating Characteristics**

| Actuator               | Reference | Actuating<br>Force at<br>Contact<br>Max. N (ozf) | Force at<br>total Travel<br>Maximum<br>N (ozf) | Free<br>Position<br>Maximum<br>mm (in) | Minimum<br>gap at<br>total Travel<br>mm (in) | Over<br>Travel  |
|------------------------|-----------|--------------------------------------------------|------------------------------------------------|----------------------------------------|----------------------------------------------|-----------------|
| Plunger                | BVM3F     | 4.5 (16.2)                                       | 4.8 (17.3)                                     | 15.8 (0.62)                            | 3.0 (0.12)                                   |                 |
| Y-<br>Lever (54)       | BVM3FY    | 4.5 (16.2)                                       | 4.8 (17.3)                                     | 16.8 (0.66)                            | 3.0 (0.12)                                   | Depress to case |
| YR-<br>Lever (48) (19) | BVM3FYR   | 5.0 (18.0)                                       | 5.5 (19.8)                                     | 22.35 (0.88)                           | 3.0 (0.12)                                   |                 |

Operating characteristics are specified from the mounting holes.

### **Ordering References**

| Switch series: BVM3F                                                                | BVM3F |
|-------------------------------------------------------------------------------------|-------|
| Actuators No symbol = Plunger Y lever 13.7 mm (0.54) YR Roller lever 11.7 mm (0.46) |       |