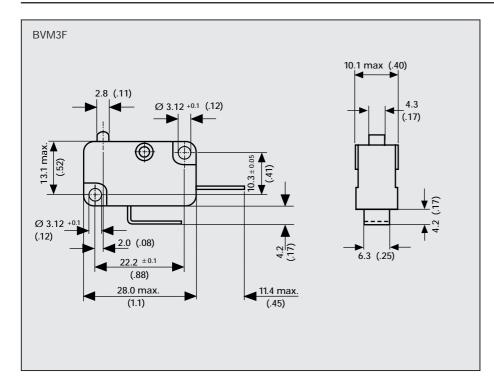

# **Product Range Operating Characteristics**

| Actuator               | Reference | Actuating<br>Force at<br>Contact<br>Max. N (ozf) | Force at<br>total Travel<br>Maximum<br>N (ozf) | Free<br>Position<br>Maximum<br>mm (in) | Minimum<br>gap at<br>total Travel<br>mm (in) | Over<br>Travel  |
|------------------------|-----------|--------------------------------------------------|------------------------------------------------|----------------------------------------|----------------------------------------------|-----------------|
| Plunger                | BVM3F     | 4.5 (16.2)                                       | 4.8 (17.3)                                     | 15.8 (0.62)                            | 3.0 (0.12)                                   |                 |
| Y-<br>Lever (54)       | BVM3FY    | 4.5 (16.2)                                       | 4.8 (17.3)                                     | 16.8 (0.66)                            | 3.0 (0.12)                                   | Depress to case |
| YR-<br>Lever (48) (19) | BVM3FYR   | 5.0 (18.0)                                       | 5.5 (19.8)                                     | 22.35 (0.88)                           | 3.0 (0.12)                                   |                 |

Operating characteristics are specified from the mounting holes.

### **Ordering References**

| Switch series: BVM3F                                                                | BVM3F |
|-------------------------------------------------------------------------------------|-------|
| Actuators No symbol = Plunger Y lever 13.7 mm (0.54) YR Roller lever 11.7 mm (0.46) |       |