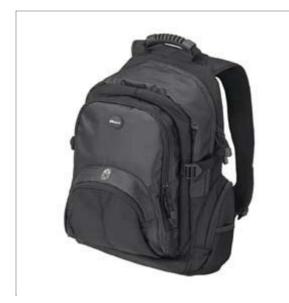

## **CN600**

This Backpack appeals to today's mobile professionals with an active lifestyle and a more casual work environment. Combining convenience and comfort with attractive design, it offers efficient storage for your notebook computer and mobile accessories. The removable notebook compartment (holding screens up to 15") is fully cushioned and has a security fastener ensuring your notebook stays firmly in place. Functional solution at the best price.

## Compatibility

15" notebooks

**Exterior Dimensions** 

• 50 x 36 x 12 cm

**Interior Dimensions** 

- Notebook Compartment Dimensions 28 x 33 x 5 cm
- Maximum Notebook Compartment Dimensions 28 x 33 x 5 cm

Material