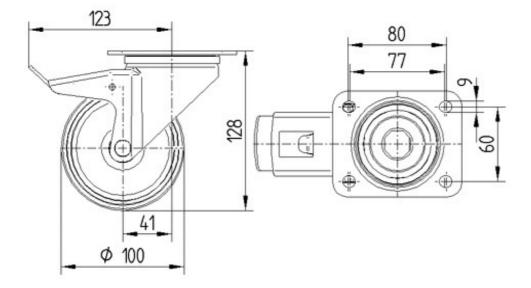

| Wheel diameter        | 100 mm         |
|-----------------------|----------------|
| Width of Tread        | 36 mm          |
| Size of Plate         | 105 x 85 mm    |
| Plate hole centres    | 80/77 x 60 mm  |
| Plate hole            | 9 mm           |
| Offset                | 41 mm          |
| Swivel Interference   | 246 mm         |
| Overall height        | 128 mm         |
| Temperature           | - 20 / + 60 °C |
| Standard              | EN 12532       |
| Weight                | 1.15 Kg / daN  |
| Dynamic Load capacity | 160 Kg / daN   |
| Static Load capacity  | 320 Kg / daN   |
| Hardness of tread     | D 75 Shore     |