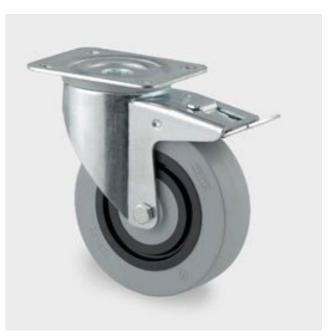

## EAN 4031582305159

Swivel castor with total lock, tail end of castor, Housing made of pressed steel, zinc-chromatised, double ball bearing swivel head, wheel axle with nut, dustguard.

Hybrid-wheel "SYNTECH", wheel centre and tread made of Polyamide, with elastic solid rubber centre, noise reduced, roller bearing, plate fitting

| Wheel diameter        | 100 mm         |
|-----------------------|----------------|
| Width of Tread        | 36 mm          |
| Size of Plate         | 105 x 85 mm    |
| Plate hole centres    | 80/77 x 60 mm  |
| Plate hole            | 9 mm           |
| Offset                | 41 mm          |
| Swivel Interference   | 246 mm         |
| Overall height        | 128 mm         |
| Temperature           | - 20 / + 60 °C |
| Standard              | EN 12532       |
| Weight                | 1.15 Kg / daN  |
| Dynamic Load capacity | 160 Kg / daN   |
| Static Load capacity  | 320 Kg / daN   |
| Hardness of tread     | D 75 Shore     |