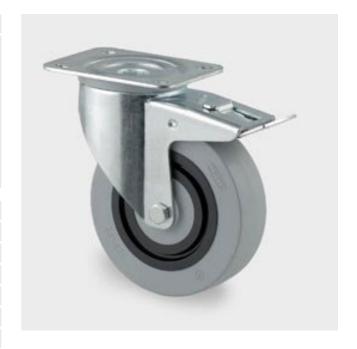

## EAN 4031582305166

Swivel castor with total lock, tail end of castor, Housing made of pressed steel, zinc-chromatised, double ball bearing swivel head, wheel axle with nut, dustguard.

Hybrid-wheel "SYNTECH", wheel centre and tread made of Polyamide, with elastic solid rubber centre, noise reduced, roller bearing, plate fitting

| Wheel diameter        | 125 mm         |
|-----------------------|----------------|
| Width of Tread        | 36 mm          |
| Size of Plate         | 105 x 85 mm    |
| Plate hole centres    | 80/77 x 60 mm  |
| Plate hole            | 9 mm           |
| Offset                | 40 mm          |
| Swivel Interference   | 246 mm         |
| Overall height        | 155 mm         |
| Temperature           | - 20 / + 60 °C |
| Standard              | EN 12532       |
| Weight                | 1.355 Kg / daN |
| Dynamic Load capacity | 200 Kg / daN   |
| Static Load capacity  | 400 Kg / daN   |
| Hardness of tread     | D 75 Shore     |