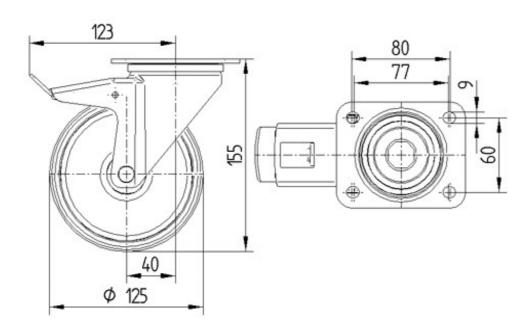

| Wheel diameter        | 125 mm         |
|-----------------------|----------------|
| Width of Tread        | 36 mm          |
| Size of Plate         | 105 x 85 mm    |
| Plate hole centres    | 80/77 x 60 mm  |
| Plate hole            | 9 mm           |
| Offset                | 40 mm          |
| Swivel Interference   | 246 mm         |
| Overall height        | 155 mm         |
| Temperature           | - 20 / + 60 °C |
| Standard              | EN 12532       |
| Weight                | 1.355 Kg / daN |
| Dynamic Load capacity | 200 Kg / daN   |
| Static Load capacity  | 400 Kg / daN   |
| Hardness of tread     | D 75 Shore     |