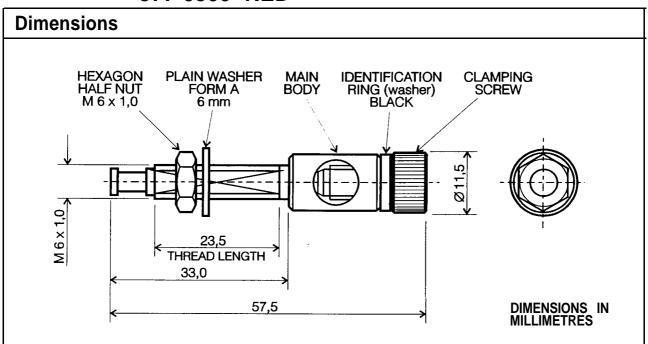

## REAR SPEAKER COUPLING

| Sheet No. <b>PS 0177</b> |             |
|--------------------------|-------------|
| Date: 08.06.94           | Issue No. 2 |
| Sheet 1 of 1             | Signature   |

577-0100 BLACK Deltron Part No. 577-0500 RED

# **Description**

This product has a large cable entry hole that accepts cable up to 7,5mm in diameter and is ideally suited for rear termination of speakers. The speaker termination can be terminated in two methods, either a 4mm hole at the rear or clamped through the main hole via the knurled screw. This product can be supplied individually line coded black or red and supplied with a gold plated finish.

#### **MATERIAL**

HEXAGON : Brass.

HALF NUT nickel plated

**PLAIN** : Brass,

WASHER nickel plated

MAIN : Brass, BS2874 CZ121 **BODY** 

gold flash on

bright nickel flash

I DENT. : Acetal. RING C 27021 R

CLAMPING : Brass, BS2874 CZ121

**SCREW** gold flash on bright nickel flash