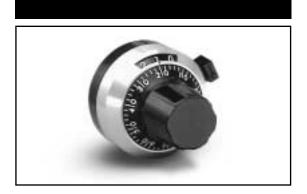

## **MODEL 2696**

7/8" Diameter Low Cost Plastic Analog Turns Counting Dial

| Counting Capacity, Maximum Turns               |                             | 10                            |
|------------------------------------------------|-----------------------------|-------------------------------|
| For Shaft Diameter                             |                             | 1/4"                          |
| For Bushing Diameter                           |                             | 3/8"                          |
| Depth:                                         | Maximum, from Face of Panel | 0.900"                        |
| Shaft Extension:                               | Maximum, from Face of Panel | 0.781"                        |
|                                                | Minimum, from Face of Panel | 0.620"                        |
| Bushing Extension: Maximum, from Face of Panel |                             | 0.300"                        |
| Locking Mechanism                              |                             | Positive Action               |
| Weight, Nominal                                |                             | 16 Grams                      |
| Number of Set Screws                           |                             | 1                             |
| Numeral Height                                 |                             | 0.050"                        |
| Knob Material                                  |                             | Black Plastic                 |
| Dial Finish                                    |                             | White Numerals on Black Matte |
| Housing Finish                                 |                             | Satin Chrome                  |
| Operating Temperature Range                    |                             | –55°C to +71°C                |