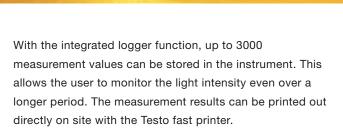

Light intensity measuring instrument

testo 545 - Lux meter with measurement site management

Selection of up to 99 measurement sites

Logger function

Point or timed mean value calculation

Quick documentation on site with Testo fast printer

In order for light to be good light, the light intensity at workplaces, in hospitals, offices or schools must meet certain minimum values.

testo 545 is ideally suitable for testing and monitoring light intensity. Using the software included in delivery, the user can store up to 99 different measurement sites, and connect individually stored light intensity values to a curve. This "light profile" provides information on the regularity of the lighting.