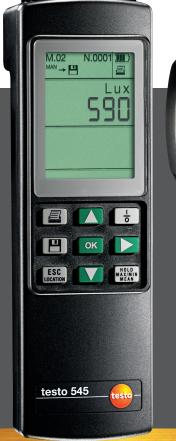

Light intensity measuring instrument

testo 545 - Lux meter with measurement site management

Selection of up to 99 measurement sites

Logger function

Point or timed mean value calculation

Quick documentation on site with Testo fast printer

In order for light to be good light, the light intensity at workplaces, in hospitals, offices or schools must meet certain minimum values.

testo 545 is ideally suitable for testing and monitoring light intensity. Using the software included in delivery, the user can store up to 99 different measurement sites, and connect individually stored light intensity values to a curve. This "light profile" provides information on the regularity of the lighting.