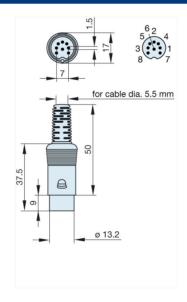

## MAS 80 S grau/grey

Industrial Connectors:Connectors for audio, video and data:Miniature multipole connectors:without locking screw:Straight plugs

| Product description |                                          |
|---------------------|------------------------------------------|
| Type                | MAS 80 S grau/grey                       |
| Order No.           | 930 298-517                              |
| Type of contact     | male                                     |
| Description         | plug with insulated handle; solder joint |
| Housing Color       | grey                                     |
| Number of contacts  | 8                                        |
| Conductor size      | <= 0.34 mm2                              |
| Drawing             |                                          |

| Technical data                    |                                  |
|-----------------------------------|----------------------------------|
| LF output "Phone"                 | EN 60 130-09                     |
| Pole arrangement DIN              | DIN 41 524 (pin 1-5)             |
| Rated current                     | <= 4 A                           |
| Rated voltage                     | UC 34 V                          |
| Cable diameter                    | 5.5 mm                           |
| Type of termination               | solder                           |
| Material                          |                                  |
| Contact material                  | brass                            |
| Contact surface material          | tin plated                       |
| Contact bearer material           | PA 66/UL standard 94V-2          |
| Housing material                  | PE                               |
| Environmental conditions          |                                  |
| Protection class (IEC 60529)      | IP 30                            |
| Temperature range                 | -20 °C to +60 °C                 |
| Scope of delivery and accessories |                                  |
| Packaging                         | retail package, polyethylene bag |