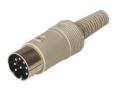

## MAS 80 S grau/grey

Industrial Connectors:Connectors for audio, video and data:Miniature multipole connectors:without locking screw:Straight plugs

| Product description |                                          |
|---------------------|------------------------------------------|
| Type                | MAS 80 S grau/grey                       |
| Order No.           | 930 298-517                              |
| Type of contact     | male                                     |
| Description         | plug with insulated handle; solder joint |
| Housing Color       | grey                                     |
| Number of contacts  | 8                                        |
| Conductor size      | <= 0.34 mm2                              |
| Drawing             |                                          |