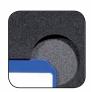

# **Card Safe™ Store**

At a first glance, the Card Safe Store looks like a DVD cover. Inside it consists of a foam rubber insert where memory cards can be safely kept in specific compartments. Gepe's EasyGrab™ system ensures easy and quick removal of cards.

The new Card Safe Store is available in two versions: the black version features an index sheet on the outside and flaps on the inside where index prints or other paper can be kept. The second version is transparent without index sheet or flaps. As it is transparent, users can see which cards are stored even if the box is closed.

Gepe's EasyGrab™ System









### **Features**







## Size & Weight





Weight 80 gramm

Outer measurements WHD: 135 x 190 x 15 mm

### **Types**

### SD Model, holds 9 cards

Black # 3010 EAN 732120030106 Transparent # 3011 EAN 732120030113

### CF Model, holds 6 cards

Black # 3020 EAN 732120030205 Transparent # 3021 EAN 732120030212

### Nintendo DS Model, holds 6 cards

Transparent #3031 EAN 732120030311