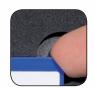

# **Card Safe™ Store**

At a first glance, the Card Safe Store looks like a DVD cover. Inside it consists of a foam rubber insert where memory cards can be safely kept in specific compartments. Gepe's EasyGrab™ system ensures easy and quick removal of cards.

Gepe's EasyGrab™ System