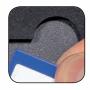

# **Card Safe™ Store**

At a first glance, the Card Safe Store looks like a DVD cover. Inside it consists of a foam rubber insert where memory cards can be safely kept in specific compartments. Gepe's EasyGrab™ system ensures easy and quick removal of cards.

Gepe's EasyGrab™ System