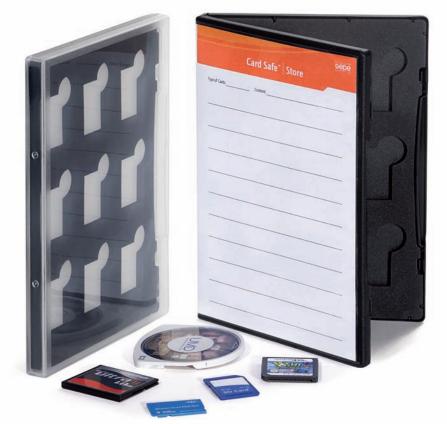

# **Card Safe™ Store**

At a first glance, the Card Safe Store looks like a DVD cover. Inside it consists of a foam rubber insert where memory cards can be safely kept in specific compartments. Gepe's EasyGrab™ system ensures easy and quick removal of cards.

The new Card Safe Store is available in two versions: the black version features an index sheet on the outside and flaps on the inside where index prints or other paper can be kept. The second version is transparent without index sheet or flaps. As it is transparent, users can see which cards are stored even if the box is closed.