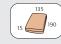

# **Card Safe™ Store**

At a first glance, the Card Safe Store looks like a DVD cover. Inside it consists of a foam rubber insert where memory cards can be safely kept in specific compartments. Gepe's EasyGrab™ system ensures easy and quick removal of cards.

The new Card Safe Store is available in two versions: the black version features an index sheet on the outside and flaps on the inside where index prints or other paper can be kept. The second version is transparent without index sheet or flaps. As it is transparent, users can see which cards are stored even if the box is closed.

Gepe's EasyGrab™ System









### **Features**







## Size & Weight





Weight 80 gramm

Outer measurements WHD: 135 x 190 x 15 mm

### **Types**

### SD Model, holds 9 cards

Black # 3010 EAN 732120030106 Transparent # 3011 EAN 732120030113

### CF Model, holds 6 cards

Black # 3020 EAN 732120030205 Transparent # 3021 EAN 732120030212

### Nintendo DS Model, holds 6 cards

Transparent #3031 EAN 732120030311