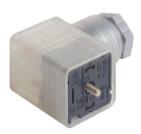

## GDML 2011 LED 24 grau/grey

Industrial Connectors:Rectangular connectors GDM-series:Type A EN 175301-803 (DIN 43650) / ISO 4400:Cable socket with electronic insert

| Product description   |                                                                     |
|-----------------------|---------------------------------------------------------------------|
| Description           | function indicator (LED) with freewheeling diode                    |
| Type                  | GDML 2011 LED 24 grau/grey                                          |
| Order No.             | 932 332-003                                                         |
| Other standard types  | transparent housing,<br>cable gland black:<br>Order no. 932 332-002 |
| Number of contacts    | 2 + PE                                                              |
| Cable gland           | PG 11 (grey)                                                        |
| Conductor size        | max. 1.5 mm <sup>2</sup>                                            |
| Standard              | DIN EN 175 301-803-A                                                |
| Housing Color         | transparent                                                         |
| Construction type     | A                                                                   |
| Description of Wiring |                                                                     |
| LED color             | LED red                                                             |
| Voltage rectifier     | LED-half-wave rectifier                                             |
| Drawing               |                                                                     |