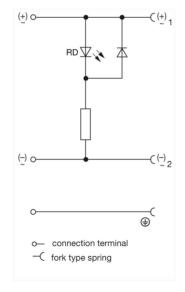

## GDML 2011 LED 24 grau/grey

Industrial Connectors:Rectangular connectors GDM-series:Type A EN 175301-803 (DIN 43650) / ISO 4400:Cable socket with electronic insert

| Product description   |                                                                     |
|-----------------------|---------------------------------------------------------------------|
| Description           | function indicator (LED) with freewheeling diode                    |
| Type                  | GDML 2011 LED 24 grau/grey                                          |
| Order No.             | 932 332-003                                                         |
| Other standard types  | transparent housing,<br>cable gland black:<br>Order no. 932 332-002 |
| Number of contacts    | 2 + PE                                                              |
| Cable gland           | PG 11 (grey)                                                        |
| Conductor size        | max. 1.5 mm <sup>2</sup>                                            |
| Standard              | DIN EN 175 301-803-A                                                |
| Housing Color         | transparent                                                         |
| Construction type     | A                                                                   |
| Description of Wiring |                                                                     |
| LED color             | LED red                                                             |
| Voltage rectifier     | LED-half-wave rectifier                                             |
| Drawing               |                                                                     |