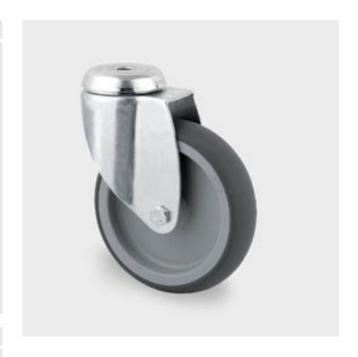

## 2470PJO075P30

EAN 4031582010398

Swivel castor, Housing made of pressed steel, zinc-chromatised, double ball bearing swivel head.

Wheel centre made of Polypropylene, Tread: TENTEprene (thermoplastic rubber), grey non-marking, plain bearing, bolt hole