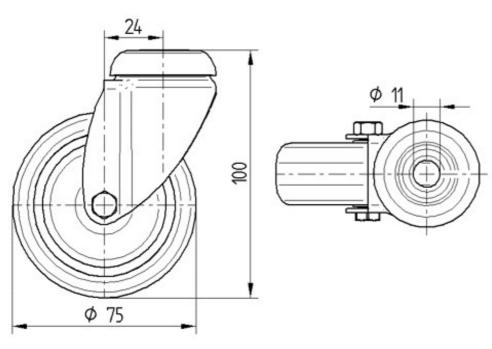

## Option:

This castor is also in electric conductive version available. Please replace PJO with YGO when ordering..

| Wheel diameter        | 75 mm          |
|-----------------------|----------------|
| Width of Tread        | 25 mm          |
| Centre hole           | 11 mm          |
| Offset                | 24 mm          |
| Swivel Interference   | 123 mm         |
| Overall height        | 100 mm         |
| Temperature           | - 20 / + 60 °C |
| Standard              | EN 12530       |
| Weight                | 0.209 Kg / daN |
| Dynamic Load capacity | 75 Kg / daN    |
| Static Load capacity  | 150 Kg / daN   |
| Swivel Radius         | 61.5 mm        |
| Hardness of trand     | A 07 Chara     |