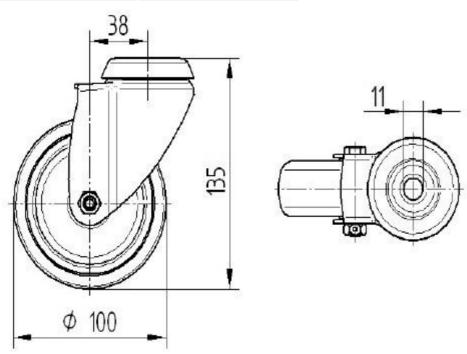

## Option:

This castor is also in electric conductive version available. Please replace PJO with YGO when ordering..

| Wheel diameter        | 100 mm         |
|-----------------------|----------------|
| Width of Tread        | 32 mm          |
| Centre hole           | 11 mm          |
| Offset                | 38 mm          |
| Swivel Interference   | 176 mm         |
| Overall height        | 135 mm         |
| Temperature           | - 20 / + 60 °C |
| Standard              | EN 12530       |
| Weight                | 0.552 Kg / daN |
| Dynamic Load capacity | 80 Kg / daN    |
| Static Load capacity  | 160 Kg / daN   |
| Swivel Radius         | 88 mm          |