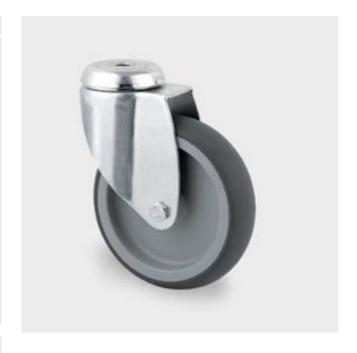

## 2470PJO100P30

EAN 4031582010411

Swivel castor, Housing made of pressed steel, zincchromatised, double ball bearing swivel head, wheel axle with nut.

Wheel centre made of Polypropylene, Tread: TENTEprene (thermoplastic rubber), grey non-marking, plain bearing, bolt hole

Castors can be mounted with standard screws; various length screws can be used..