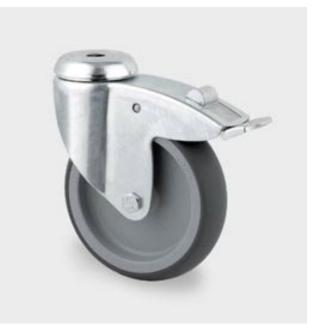

#### EAN 4031582050363

Swivel castor with total lock, tail end of caster, Housing made of pressed steel, zinc-chromatised, double ball bearing swivel head.

Wheel centre made of Polypropylene, Tread: TENTEprene (thermoplastic rubber), grey nonmarking, plain bearing, bolt hole

Castors can be mounted with standard screws; various length screws can be used..

# **Option:**

This castor is also in electric conductive version available. Please replace PJO with YGO when ordering..

| Wheel diameter        | 75 mm          |
|-----------------------|----------------|
| Width of Tread        | 25 mm          |
| Centre hole           | 11 mm          |
| Offset                | 24 mm          |
| Swivel Interference   | 160 mm         |
| Overall height        | 100 mm         |
| Temperature           | - 20 / + 60 °C |
| Standard              | EN 12530       |
| Weight                | 0.266 Kg / daN |
| Dynamic Load capacity | 75 Kg / daN    |
| Static Load capacity  | 150 Kg / daN   |
| Hardness of tread     | A 87 Shore     |