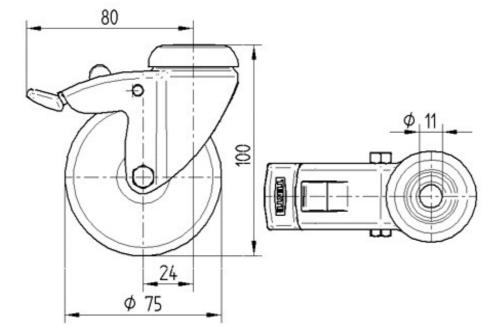

# **Option:**

This castor is also in electric conductive version available. Please replace PJO with YGO when ordering..

| Wheel diameter        | 75 mm          |
|-----------------------|----------------|
| Width of Tread        | 25 mm          |
| Centre hole           | 11 mm          |
| Offset                | 24 mm          |
| Swivel Interference   | 160 mm         |
| Overall height        | 100 mm         |
| Temperature           | - 20 / + 60 °C |
| Standard              | EN 12530       |
| Weight                | 0.266 Kg / daN |
| Dynamic Load capacity | 75 Kg / daN    |
| Static Load capacity  | 150 Kg / daN   |
| Hardness of tread     | A 87 Shore     |