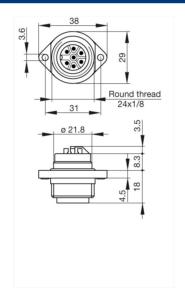

## Hirschmann Automation and Control GmbH

CA 6 GS

Industrial Connectors:Circular connectors CA series:Cable plug and panel-mounted connector

| Product description |                                     |
|---------------------|-------------------------------------|
| Description         | Panel-mounted connector with flange |
| Type                | CA 6 GS                             |
| Order No.           | 932 326-100                         |
| Number of contacts  | 6 + PE                              |
| Conductor size      | max. 0.75 mm2                       |
| Housing Color       | black                               |
| Drawing             |                                     |

| Technical data               |                  |
|------------------------------|------------------|
| Pin dimensions               | 1.5 mm           |
| Rated voltage                | 250 V AC/DC      |
| Rated current                | 10 A AC/DC       |
| Contact resistance           | <= 5 mOhm        |
| Type of termination          | solder           |
| Mounting                     | flange           |
| Material                     |                  |
| Contact surface material     | Ag               |
| Contact bearer material      | PA 66-GF 25      |
| Housing material             | PA 66-GF 25      |
| O-Ring                       | NBR              |
| Environmental conditions     |                  |
| Protection class (IEC 60529) | IP 67            |
| Pollution severity           | 3                |
| Temperature range            | -40 °C to +90 °C |
| Inflammability class         |                  |
| Flammability, UL standard    | 94 V-0           |
| Approvals                    |                  |
| UL                           | UL               |