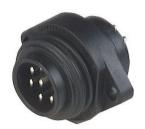

## Hirschmann Automation and Control GmbH

CA 6 GS

Industrial Connectors:Circular connectors CA series:Cable plug and panel-mounted connector

| Product description |                                     |
|---------------------|-------------------------------------|
| Description         | Panel-mounted connector with flange |
| Type                | CA 6 GS                             |
| Order No.           | 932 326-100                         |
| Number of contacts  | 6 + PE                              |
| Conductor size      | max. 0.75 mm2                       |
| Housing Color       | black                               |
| Drawing             |                                     |