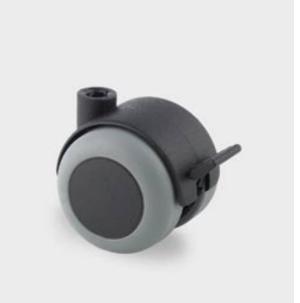

## A525PJI050L51-8

EAN 4031582317442

Swivel castor with wheel brake, Housing made of Polypropylene.

Wheel centre made of Polypropylene, Tread: TENTEprene (thermoplastic rubber), grey nonmarking, plain bearing, with blind hole for furniture fittings

**Option:** This castor is also in electric conductive version available. Tread made of black, non staining rubber. Please replace PJI with YGI when ordering..

| Wheel diameter        | 50 mm          |
|-----------------------|----------------|
| Width of Tread        | 10 mm          |
| Castor width          | 54 mm          |
| Centre hole           | 8 mm           |
| Swivel Interference   | 124 mm         |
| Overall height        | 56 mm          |
| Temperature           | - 20 / + 60 °C |
| Standard              | EN 12528       |
| Weight                | 0.078 Kg / daN |
| Dynamic Load capacity | 40 Kg / daN    |
| Static Load capacity  | 80 Kg / daN    |
| Swivel Radius         | 62 mm          |
| Hardness of tread     | A 87 Shore     |