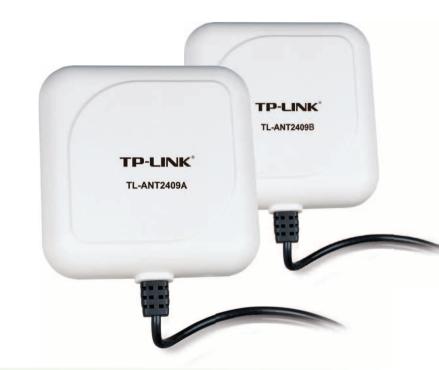

# **TP-LINK**<sup>®</sup>

# 2.4GHz 9dBi Indoor/Outdoor Directional Antenna TL-ANT2409A / TL-ANT2409B

# • Description:

TP-LINK 9dBi 2.4GHz Indoor/Outdoor Directional Antenna, TL-ANT2409A& TL-ANT2409B are designed to strengthen the signal power, increase the wireless range, reduce dead spot, and give you reliability at high data rates for Indoor/Outdoor usage.