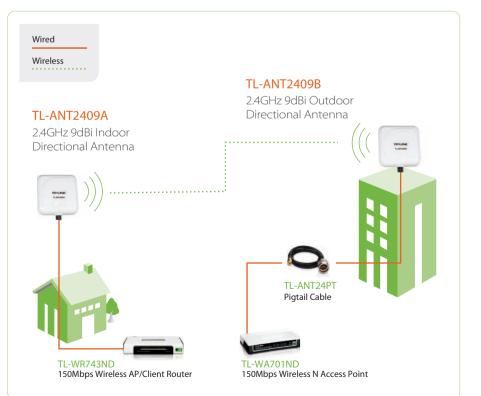

| TL-ANT2409B: N-Type Female (Jack) |
| Cable                     | 100cm CFD-200                     |
| Radiation                 | Directional                       |
| Application               | Indoor/Outdoor                    |
| Mount Style               | Pole Mount / Wall Mount           |
| Dimensions (L x W x H mm) | 120 x 120 x 40 mm                 |
| Operating Temperature     | -10°C~60°C (14°F~140°F);          |
| Storage Temperature       | -40°C~80°C (-40°F~176°F)          |
| Operating Humidity        | 10%~90% non-condensing            |
| Storage Humidity          | 5%~90% non-condensing             |
| Standards                 | RoHS, WEEE                        |
|                           |                                   |

# • Diagram:



#### Package:

- 9dBi Panel Directional Antenna
- Installation mounting kits
- User Guide

#### **Optional Accessories:**

- 5meters Antenna Extension Cable TL-ANT24EC5S
- 3 Meters Antenna Extension Cable TL-ANT24EC3S
- Pigtail Cable
- TL-ANT24PT

orm or by any <u>means or used to make</u>

#### www.tp-link.com