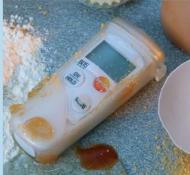

#### How you benefit

- · Small and handy, fits into any jacket pocket
- High accuracy in a critical area for the food industry
- Packaging remains undamaged
- Watertight and robust thanks to the Top-Safe (IP65) protection case
- The TopSafe is dishwasher-proof
- Display of minimum and maximum values
- Scan mode for permanent measurement