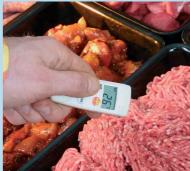

#### New mini infrared thermometer

The new testo 805 measures temperature without contact. Only 80 mm in size, it fits into any pocket and is always within reach. The TopSafe protection case makes the device watertight. The measuring range extends from -25 to +250 °C, while the ratio of measuring distance to measuring spot is 1:1. The mini infrared thermometer can be used anywhere, e.g. in receiving goods inspections or for checking the cold shelves of supermarkets. Also ideal for rapid measurements in the food industry and in the home.