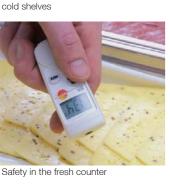

# **Mini Infrared Thermometer**

Non-contact temperature measurement in mini format

TopSafe, the indestructible and water-tight protection case

For rapid measurements on the fly

Safety in the cold shelves

Find hot parts quickly and reliably

#### New mini infrared thermometer

The new testo 805 measures temperature without contact. Only 80 mm in size, it fits into any pocket and is always within reach. The TopSafe protection case makes the device watertight. The measuring range extends from -25 to +250 °C, while the ratio of measuring distance to measuring spot is 1:1. The mini infrared thermometer can be used anywhere, e.g. in receiving goods inspections or for checking the cold shelves of supermarkets. Also ideal for rapid measurements in the food industry and in the home.