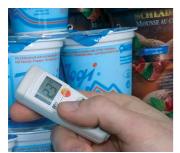

#### New mini infrared thermometer

The new testo 805 measures temperature without contact. Only 80 mm in size, it fits into any pocket and is always within reach. The TopSafe protection case makes the device watertight. The measuring range extends from -25 to +250 °C, while the ratio of measuring distance to measuring spot is 1:1. The mini infrared thermometer can be used anywhere, e.g. in receiving goods inspections or for checking the cold shelves of supermarkets. Also ideal for rapid measurements in the food industry and in the home.