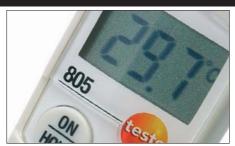

### The testo 805 fits into any jacket pocket

Efficient temperature control in the

testo 805, mini infrared thermometer

Watertight and robust thanks to the TopSafe protection case

#### How you benefit

- · Small and handy, fits into any jacket pocket
- High accuracy in a critical area for the food industry
- Packaging remains undamaged
- Watertight and robust thanks to the Top-Safe (IP65) protection case
- The TopSafe is dishwasher-proof
- Display of minimum and maximum values
- Scan mode for permanent measurement