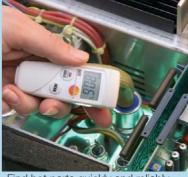

# **Mini Infrared Thermometer**

Non-contact temperature measurement in mini format

TopSafe, the indestructible and water-tight protection case

For rapid measurements on the fly

Safety in the cold shelves

Find hot parts quickly and reliably

#### New mini infrared thermometer

The new testo 805 measures temperature without contact. Only 80 mm in size, it fits into any pocket and is always within reach. The TopSafe protection case makes the device watertight. The measuring range extends from -25 to +250 °C, while the ratio of measuring distance to measuring spot is 1:1. The mini infrared thermometer can be used anywhere, e.g. in receiving goods inspections or for checking the cold shelves of supermarkets. Also ideal for rapid measurements in the food industry and in the home.