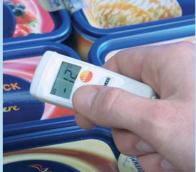

#### New mini infrared thermometer

The new testo 805 measures temperature without contact. Only 80 mm in size, it fits into any pocket and is always within reach. The TopSafe protection case makes the device watertight. The measuring range extends from -25 to +250 °C, while the ratio of measuring distance to measuring spot is 1:1. The mini infrared thermometer can be used anywhere, e.g. in receiving goods inspections or for checking the cold shelves of supermarkets. Also ideal for rapid measurements in the food industry and in the home.