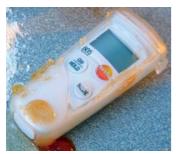

# **Mini Infrared Thermometer**

Non-contact temperature measurement in mini format

TopSafe, the indestructible and water-tight protection case

For rapid measurements on the fly

Safety in the cold shelves

Find hot parts quickly and reliably

### The testo 805 fits into any jacket pocket

Efficient temperature control in the

testo 805, mini infrared thermometer

Watertight and robust thanks to the TopSafe protection case

#### New mini infrared thermometer

The new testo 805 measures temperature without contact. Only 80 mm in size, it fits into any pocket and is always within reach. The TopSafe protection case makes the device watertight. The measuring range extends from -25 to +250 °C, while the ratio of measuring distance to measuring spot is 1:1. The mini infrared thermometer can be used anywhere, e.g. in receiving goods inspections or for checking the cold shelves of supermarkets. Also ideal for rapid measurements in the food industry and in the home.

#### How you benefit

- · Small and handy, fits into any jacket pocket
- High accuracy in a critical area for the food industry
- Packaging remains undamaged
- Watertight and robust thanks to the Top-Safe (IP65) protection case
- The TopSafe is dishwasher-proof
- Display of minimum and maximum values
- Scan mode for permanent measurement