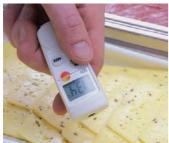

# **Mini Infrared Thermometer**

Non-contact temperature measurement in mini format

TopSafe, the indestructible and water-tight protection case

For rapid measurements on the fly

Safety in the cold shelves

Find hot parts quickly and reliably

#### New mini infrared thermometer

The new testo 805 measures temperature without contact. Only 80 mm in size, it fits into any pocket and is always within reach. The TopSafe protection case makes the device watertight. The measuring range extends from -25 to +250 °C, while the ratio of measuring distance to measuring spot is 1:1. The mini infrared thermometer can be used anywhere, e.g. in receiving goods inspections or for checking the cold shelves of supermarkets. Also ideal for rapid measurements in the food industry and in the home.