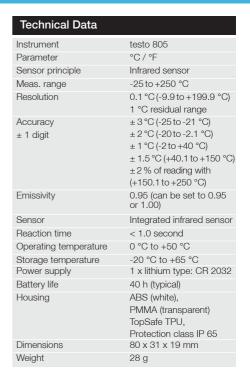

#### New mini infrared thermometer

The new testo 805 measures temperature without contact. Only 80 mm in size, it fits into any pocket and is always within reach. The TopSafe protection case makes the device watertight. The measuring range extends from -25 to +250 °C, while the ratio of measuring distance to measuring spot is 1:1. The mini infrared thermometer can be used anywhere, e.g. in receiving goods inspections or for checking the cold shelves of supermarkets. Also ideal for rapid measurements in the food industry and in the home.