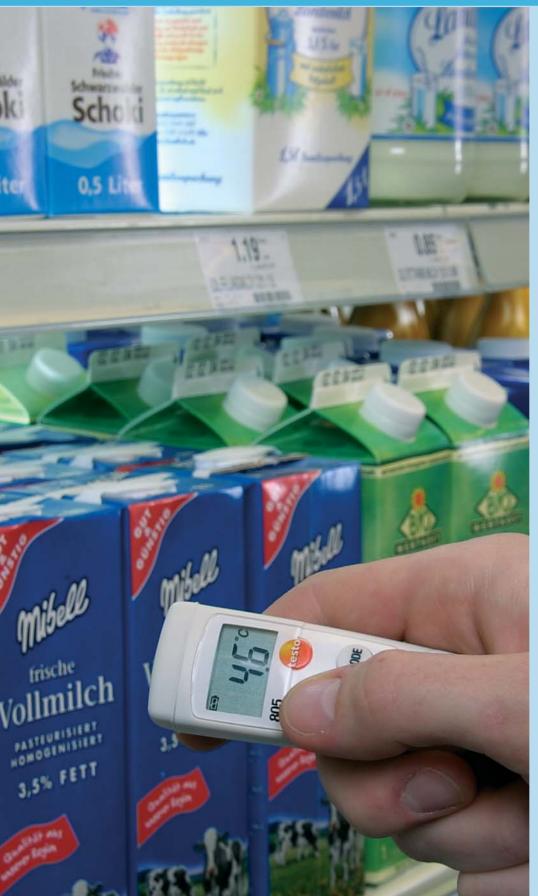

#### New mini infrared thermometer

The new testo 805 measures temperature without contact. Only 80 mm in size, it fits into any pocket and is always within reach. The TopSafe protection case makes the device watertight. The measuring range extends from -25 to +250 °C, while the ratio of measuring distance to measuring spot is 1:1. The mini infrared thermometer can be used anywhere, e.g. in receiving goods inspections or for checking the cold shelves of supermarkets. Also ideal for rapid measurements in the food industry and in the home.

# **Mini Infrared Thermometer**

Non-contact temperature measurement in mini format

TopSafe, the indestructible and water-tight protection case

For rapid measurements on the fly

Safety in the cold shelves

Find hot parts quickly and reliably