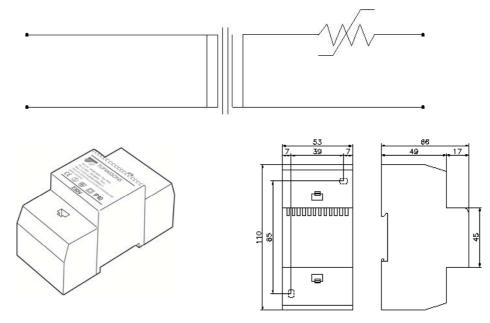

## Wiring diagram and product illustration

| Type:<br>Part. no.:<br>Input voltage:<br>Output voltage:<br>Rated power:<br>Weight:<br>Encapsulation class:<br>Insulation class: | PSS 20<br>6024-0178<br>230V, 50-60 Hz; (N - L)<br>24V<br>20 VA (0,8A)<br>0,54 kg<br>IP40<br>4.2 kV                                                                                                                                                                                                                                                                                                                                                                                                                                                                                       |
|----------------------------------------------------------------------------------------------------------------------------------|------------------------------------------------------------------------------------------------------------------------------------------------------------------------------------------------------------------------------------------------------------------------------------------------------------------------------------------------------------------------------------------------------------------------------------------------------------------------------------------------------------------------------------------------------------------------------------------|
| Ambient temperature:<br>Design:                                                                                                  | <ul> <li>max 40 <sup>o</sup>C</li> <li>Transformer in grey encapsulation made from impact resistant, self extinguishing thermoplastics.</li> <li>Double insulated (earth connection not required).</li> <li>Protected against overload and short circuit on secondary with PTC.</li> <li>To reset the protecting device disconnect the mains for 10 seconds.</li> <li>Primary entry knock outs 8/12mm, 2-pole 4 mm<sup>2</sup> terminal.</li> <li>Secondary entry knock outs 8/12mm, 2-pole 4 mm<sup>2</sup> terminal.</li> <li>Max torgue for the terminal block is 0.25 Nm.</li> </ul> |
| Mounting:<br>Manufacturing standard:                                                                                             | Fast mounting on DIN-rail or wall mounting with 2 screws.           Security         EN 61558-1; EN 61558-2-6           Emissions:         EN 61 000-6-3; EN 61 000-6-4, IEC 62041           Immunity:         EN 61 000-6-1; EN 61 000-6-2, IEC 62041                                                                                                                                                                                                                                                                                                                                   |
| Other information:                                                                                                               | If required for the installation in question, the transformer must be connected by an all-pole switch in permanent installations.                                                                                                                                                                                                                                                                                                                                                                                                                                                        |