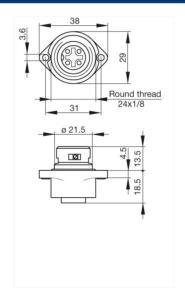

## Hirschmann Automation and Control GmbH

CA 3 GD

Industrial Connectors:Circular connectors CA series:Cable socket and panel-mounted socket

| Product description |                                  |
|---------------------|----------------------------------|
| Description         | Panel-mounted socket with flange |
| Type                | CA 3 GD                          |
| Order No.           | 932 321-100                      |
| Number of contacts  | 3 + PE                           |
| Conductor size      | max. 2.5 mm2                     |
| Housing Color       | black                            |
| Drawing             |                                  |

| Technical data               |                     |
|------------------------------|---------------------|
| Pin dimensions               | 2 mm                |
| Rated voltage                | DC 250 V / AC 400 V |
| Rated current                | DC 10 A / AC 16 A   |
| Contact resistance           | <= 3 mOhm           |
| Type of termination          | screw               |
| Mounting                     | flange              |
| Material                     |                     |
| Contact surface material     | Ag                  |
| Contact bearer material      | PA 66-GF 25         |
| Housing material             | PA 66-GF 25         |
| O-Ring                       | NBR                 |
| Environmental conditions     |                     |
| Protection class (IEC 60529) | IP 67               |
| Pollution severity           | 3                   |
| Temperature range            | -40 °C to +90 °C    |
| Inflammability class         |                     |
| Flammability, UL standard    | 94 V-0              |
| Approvals                    |                     |
| UL                           | UL                  |