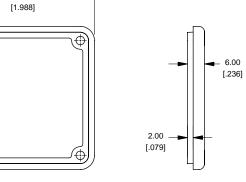

www.hammondmfg.com

2.00

[.079]

(Wall Thickness)

4

- 2

SECTION B-B Side View of Assembly

27.00