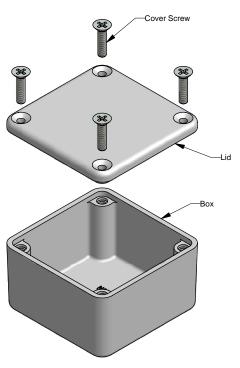

## Series 1590LB (Basic)

| NOTE                                                                 |
|----------------------------------------------------------------------|
| Purchased assembly includes box, lid and 4 cover screws.             |
| Box and lid are made from Diecast Aluminum Alloy (alloy type 360.1). |
|                                                                      |