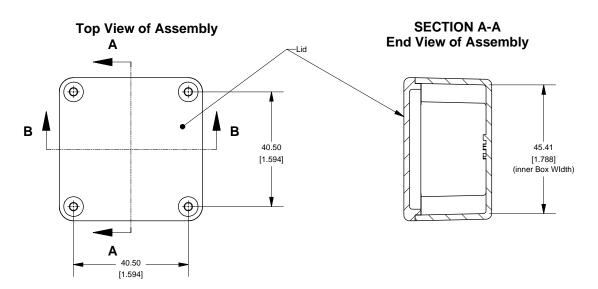

## Top View Looking Inside Box

[1.063]

(Inner Box Height)

[1.788] (Inner Box Length)

**Lid** 50.50

31.00

[1.220]

50.50 [1.988]