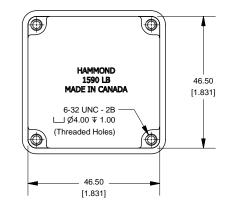

| PART NUMBERS                               |                           |
|--------------------------------------------|---------------------------|
| 1590LB Enclosure                           |                           |
| Unfinished                                 | 1590LB                    |
| Black Textured Powder Paint                | 1590LBBK                  |
| 1590LB Liquid Resistant Enclosure (Silicon | Factory Installed Gasket) |
| Unfinished                                 | 1590WLB                   |
| Black Textured Powder Paint                | 1590WLBBK                 |
| ACCESSORIES                                |                           |
| Unfinished                                 |                           |
| Cover Screws (Pkg 100)                     |                           |
| [6-32 x 1/2" Nickel Plated Screws]         | 1590MS100                 |
| Black Textured Powder Paint                |                           |
| Cover Screws (Pkg 50)                      |                           |
| [6-32 x 1/2" Stainless Steel Black Screws] | 1590MS50BK                |