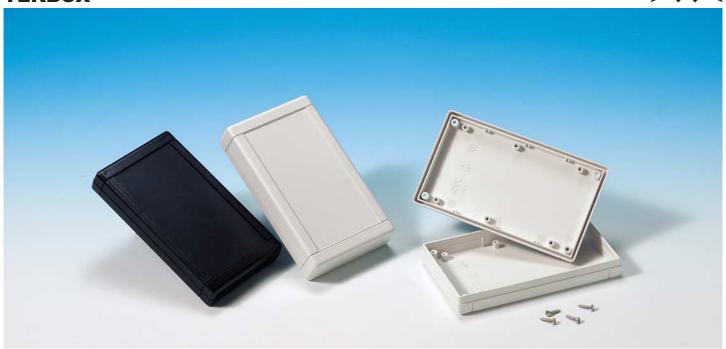

## **DESIGN**

ABS enclosure with a recessed operating area for membrane keyboards. Base and cover have integral PCB guides and mounting studs. Matt surface finish. Fixed by four screws. Recessed operating area 132 x 72 mm. The models with "B" have a battery compartment for two mignon-cells 1.5V or one flat battery 9V. The models with "K" are able to accept the IP65 sealing kit.

ACCESSORIES: ABS wall mounting tabs "MT1", aluminium panels "APTB".

| MODEL  | DIMENSIONS mm |      |      |
|--------|---------------|------|------|
|        | L             | W    | Н    |
| TB-1   | 160.0         | 94.0 | 25.0 |
| TB-2   | 160.0         | 94.0 | 31.5 |
| TB-1B  | 160.0         | 94.0 | 25.0 |
| TB-2B  | 160.0         | 94.0 | 31.5 |
| TB-1K  | 160.0         | 94.0 | 25.0 |
| TB-2K  | 160.0         | 94.0 | 31.5 |
| TB-1BK | 160.0         | 94.0 | 25.0 |
| TB-2BK | 160.0         | 94.0 | 31.5 |

| COL   | OURS     | MATERIALS |
|-------|----------|-----------|
| Black | Ral 9004 | ABS       |
| White | Ral 9002 | ABS       |
|       |          |           |
|       |          |           |
|       |          |           |
|       |          |           |
|       |          |           |
|       |          |           |