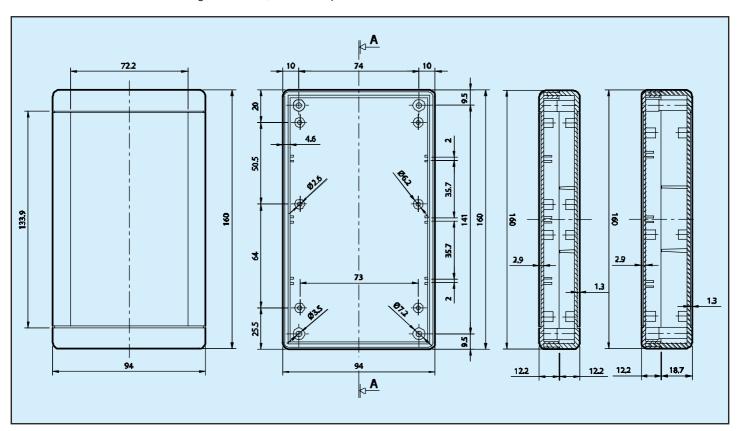

## **DESIGN**

ABS enclosure with a recessed operating area for membrane keyboards. Base and cover have integral PCB guides and mounting studs. Matt surface finish. Fixed by four screws. Recessed operating area 132 x 72 mm. The models with "B" have a battery compartment for two mignon-cells 1.5V or one flat battery 9V. The models with "K" are able to accept the IP65 sealing kit.

ACCESSORIES: ABS wall mounting tabs "MT1", aluminium panels "APTB".

| MODEL  | DIMENSIONS mm |      |      |
|--------|---------------|------|------|
|        | L             | W    | Н    |
| TB-1   | 160.0         | 94.0 | 25.0 |
| TB-2   | 160.0         | 94.0 | 31.5 |
| TB-1B  | 160.0         | 94.0 | 25.0 |
| TB-2B  | 160.0         | 94.0 | 31.5 |
| TB-1K  | 160.0         | 94.0 | 25.0 |
| TB-2K  | 160.0         | 94.0 | 31.5 |
| TB-1BK | 160.0         | 94.0 | 25.0 |
| TB-2BK | 160.0         | 94.0 | 31.5 |