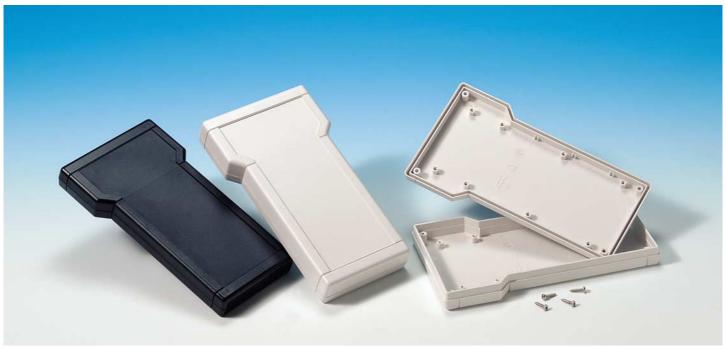

## **DESIGN**

ABS enclosure with a recessed operating area for membrane keyboards. Base and cover have integral PCB guides and mounting studs. Matt surface finish. Fixed by four screws. The models with "B" have a battery compartment for two mignon-cells 1.5V or one flat battery 9V. The models with "K" are able to accept the IP65 sealing kit.

| MODEL   | DIMENSIONS mm    |  |
|---------|------------------|--|
|         | L W H            |  |
| TBT-1   | 210.0 116.0 25.0 |  |
| TBT-2   | 210.0 116.0 31.5 |  |
| TBT-1B  | 210.0 116.0 25.0 |  |
| TBT-2B  | 210.0 116.0 31.5 |  |
| TBT-1K  | 210.0 116.0 25.0 |  |
| TBT-2K  | 210.0 116.0 31.5 |  |
| TBT-1BK | 210.0 116.0 25.0 |  |
| TBT-2BK | 210.0 116.0 31.5 |  |

| COL   | OURS     | MATERIALS |
|-------|----------|-----------|
| Black | Ral 9004 | ABS       |
| White | Ral 9002 | ABS       |
|       |          |           |
|       |          |           |
|       |          |           |
|       |          |           |
|       |          |           |
|       |          |           |