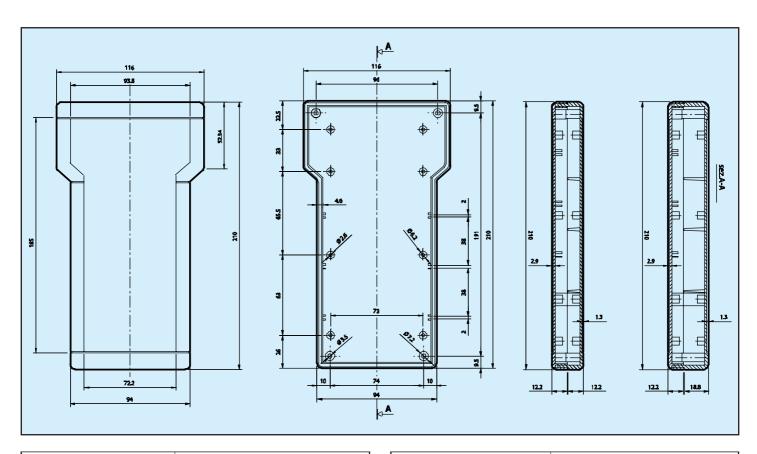

## **DESIGN**

ABS enclosure with a recessed operating area for membrane keyboards. Base and cover have integral PCB guides and mounting studs. Matt surface finish. Fixed by four screws. The models with "B" have a battery compartment for two mignon-cells 1.5V or one flat battery 9V. The models with "K" are able to accept the IP65 sealing kit.

| MODEL   | DIMENSIONS mm    |  |
|---------|------------------|--|
|         | L W H            |  |
| TBT-1   | 210.0 116.0 25.0 |  |
| TBT-2   | 210.0 116.0 31.5 |  |
| TBT-1B  | 210.0 116.0 25.0 |  |
| TBT-2B  | 210.0 116.0 31.5 |  |
| TBT-1K  | 210.0 116.0 25.0 |  |
| TBT-2K  | 210.0 116.0 31.5 |  |
| TBT-1BK | 210.0 116.0 25.0 |  |
| TBT-2BK | 210.0 116.0 31.5 |  |