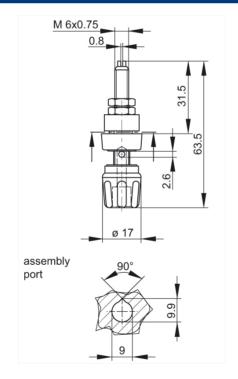

## PKNI 20 B schwarz/black

Industrial Connectors:Measuring and Testing Equipment:Sockets:4 mm system

| Description          | Pole terminal with claw edge, captive insulated head and insulated ring. 6 mm                                  |
|----------------------|----------------------------------------------------------------------------------------------------------------|
|                      | diameter nickel-plated brass threaded bolt with 2.6 mm diameter transverse hole.                               |
|                      | For insulated non-rotating installation in equipment chassis and switch panels up to<br>3.5 mm wall thickness. |
| Type                 | PKNI 20 B schwarz/black                                                                                        |
| Order No.            | 930 144-100                                                                                                    |
| System               | 4 mm system                                                                                                    |
| Housing Color        | black                                                                                                          |
| Color types          | ••                                                                                                             |
| Other standard types | red color,                                                                                                     |
|                      | order no. 930 144-101                                                                                          |

| Technical data      |            |  |
|---------------------|------------|--|
| Type of contact     | socket     |  |
| Type of termination | M 6 thread |  |
| Rated voltage       | DC 60 V    |  |
| Rated current       | 63 A       |  |
| Contact resistance  | 2 mOhm     |  |
| Mounting            | screw      |  |
| Material            |            |  |

| Contact material         | brass             |
|--------------------------|-------------------|
| Contact surface material | nickel-plated     |
| Housing material         | PF                |
| Environmental conditions |                   |
| Temperature range        | -25 °C to +100 °C |
| Inflammability class     |                   |
| Housing                  | 94 V-0            |