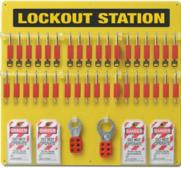

## Lock boards

Brady's high visibility lock boards make your locks, tags and lockouts easy to find and use. Built for the toughest conditions, these lock boards are made of durable plastic material. The lock boards are available as boards only. No components are included.

| Order Reference | Description   | Material | Height (mm) | Width (mm) | Quantity |
|-----------------|---------------|----------|-------------|------------|----------|
| 050989          | 6-Lock Board  | Acrylic  | 292.10      | 393.70     | 1        |
| 050990          | 12-Lock Board | Acrylic  | 342.90      | 342.90     | 1        |
| 050991          | 24-Lock Board | Acrylic  | 596.90      | 292.10     | 1        |
| 050992          | 36-Lock Board | Acrylic  | 546.10      | 596.90     | 1        |

6-Lock Board Can hold up to 6 padlocks

36-Lock Board

24-Lock Board Can hold up to 24 padlocks