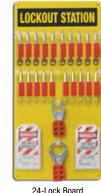

| Order Reference | Description   | Material | Height (mm) | Width (mm) | Quantity |
|-----------------|---------------|----------|-------------|------------|----------|
| 050989          | 6-Lock Board  | Acrylic  | 292.10      | 393.70     | 1        |
| 050990          | 12-Lock Board | Acrylic  | 342.90      | 342.90     | 1        |
| 050991          | 24-Lock Board | Acrylic  | 596.90      | 292.10     | 1        |
| 050992          | 36-Lock Board | Acrylic  | 546.10      | 596.90     | 1        |

6-Lock Board Can hold up to 6 padlocks

36-Lock Board

24-Lock Board Can hold up to 24 padlocks