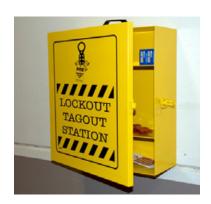

## Industrial strength lockout station

- Lockable all metal, yellow powder-coated cabinet (supplied empty)
- · Lockout safety tips on inside of door
- Can hold a wide variety of lockout devices
- Can be wall mounted or easily transported

|                                                        | Height                              | Width                                                         | Depth                                                              |                                                                          |
|--------------------------------------------------------|-------------------------------------|---------------------------------------------------------------|--------------------------------------------------------------------|--------------------------------------------------------------------------|
| Description                                            | (mm)                                | (mm)                                                          | (mm)                                                               | Quantity                                                                 |
| Industrial Strength Lockout Station                    | 406.40                              | 355.60                                                        | 152.40                                                             | 1                                                                        |
| Industrial Strength Lockout Station - Additional Shelf | -                                   | -                                                             | -                                                                  | 1                                                                        |
|                                                        | Industrial Strength Lockout Station | Description (mm)   Industrial Strength Lockout Station 406.40 | Description(mm)(mm)Industrial Strength Lockout Station406.40355.60 | Description(mm)(mm)Industrial Strength Lockout Station406.40355.60152.40 |