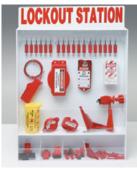

## Adjustable lockout stations

- Constructed of sturdy polystyrene with pre-drilled holes for easy wall mounting
- Pre-drilled pegboard-style holes for hooks
- Hooks can be arranged in a multitude of ways (hooks are included)
- Available from portable to extra large sizes

The lockout stations are available as boards only. No components are included.

| Order Reference | Description                                               | Material      | Height (mm) | Width (mm) | Depth (mm) | Quantity |
|-----------------|-----------------------------------------------------------|---------------|-------------|------------|------------|----------|
| 050993          | Adjustable Lockout Stations - Extra-large Lockout Station | Polystyrene   | 762.00      | 635.00     | 133.35     | 1        |
| 050994          | Adjustable Lockout Stations - Large Lockout Station       | Polystyrene   | 660.40      | 495.30     | 127.00     | 1        |
| 050997          | Adjustable Lockout Stations - Small Lockout Station       | Polystyrene   | 590.55      | 311.15     | 101.60     | 1        |
| 811217          | Portable Lockout Station                                  | Polypropylene | 432.00      | 432.00     | 171.00     | 1        |

Adjustable Lockout Stations -Extra-large Lockout Station

Adjustable Lockout Stations -Large Lockout Station

Portable Lockout Station