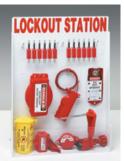

## Adjustable lockout stations

- Constructed of sturdy polystyrene with pre-drilled holes for easy wall mounting
- Pre-drilled pegboard-style holes for hooks
- Hooks can be arranged in a multitude of ways (hooks are included)
- Available from portable to extra large sizes

The lockout stations are available as boards only. No components are included.

| Order Reference | Description                                               | Material      | Height (mm) | Width (mm) | Depth (mm) | Quantity |
|-----------------|-----------------------------------------------------------|---------------|-------------|------------|------------|----------|
| 050993          | Adjustable Lockout Stations - Extra-large Lockout Station | Polystyrene   | 762.00      | 635.00     | 133.35     | 1        |
| 050994          | Adjustable Lockout Stations - Large Lockout Station       | Polystyrene   | 660.40      | 495.30     | 127.00     | 1        |
| 050997          | Adjustable Lockout Stations - Small Lockout Station       | Polystyrene   | 590.55      | 311.15     | 101.60     | 1        |
| 811217          | Portable Lockout Station                                  | Polypropylene | 432.00      | 432.00     | 171.00     | 1        |

Adjustable Lockout Stations -Extra-large Lockout Station

Adjustable Lockout Stations -Large Lockout Station

Portable Lockout Station