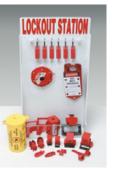

## Adjustable lockout stations

- Constructed of sturdy polystyrene with pre-drilled holes for easy wall mounting
- Pre-drilled pegboard-style holes for hooks
- Hooks can be arranged in a multitude of ways (hooks are included)
- Available from portable to extra large sizes

The lockout stations are available as boards only. No components are included.

| Order Reference | Description                                               | Material      | Height (mm) | Width (mm) | Depth (mm) | Quantity |
|-----------------|-----------------------------------------------------------|---------------|-------------|------------|------------|----------|
| 050993          | Adjustable Lockout Stations - Extra-large Lockout Station | Polystyrene   | 762.00      | 635.00     | 133.35     | 1        |
| 050994          | Adjustable Lockout Stations - Large Lockout Station       | Polystyrene   | 660.40      | 495.30     | 127.00     | 1        |
| 050997          | Adjustable Lockout Stations - Small Lockout Station       | Polystyrene   | 590.55      | 311.15     | 101.60     | 1        |
| 811217          | Portable Lockout Station                                  | Polypropylene | 432.00      | 432.00     | 171.00     | 1        |

Adjustable Lockout Stations -Extra-large Lockout Station

Adjustable Lockout Stations -Large Lockout Station

Portable Lockout Station