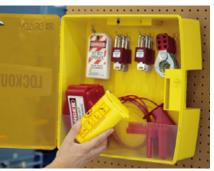

## Industrial strength lockout station

- Lockable all metal, yellow powder-coated cabinet (supplied empty)
- · Lockout safety tips on inside of door
- Can hold a wide variety of lockout devices
- Can be wall mounted or easily transported

|                                                        | Height                              | Width                                                         | Depth                                                              |                                                                          |
|--------------------------------------------------------|-------------------------------------|---------------------------------------------------------------|--------------------------------------------------------------------|--------------------------------------------------------------------------|
| Description                                            | (mm)                                | (mm)                                                          | (mm)                                                               | Quantity                                                                 |
| Industrial Strength Lockout Station                    | 406.40                              | 355.60                                                        | 152.40                                                             | 1                                                                        |
| Industrial Strength Lockout Station - Additional Shelf | -                                   | -                                                             | -                                                                  | 1                                                                        |
|                                                        | Industrial Strength Lockout Station | Description (mm)   Industrial Strength Lockout Station 406.40 | Description(mm)(mm)Industrial Strength Lockout Station406.40355.60 | Description(mm)(mm)Industrial Strength Lockout Station406.40355.60152.40 |