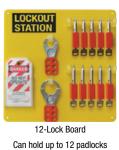

| Order Reference | Description   | Material | Height (mm) | Width (mm) | Quantity |
|-----------------|---------------|----------|-------------|------------|----------|
| 050989          | 6-Lock Board  | Acrylic  | 292.10      | 393.70     | 1        |
| 050990          | 12-Lock Board | Acrylic  | 342.90      | 342.90     | 1        |
| 050991          | 24-Lock Board | Acrylic  | 596.90      | 292.10     | 1        |
| 050992          | 36-Lock Board | Acrylic  | 546.10      | 596.90     | 1        |

6-Lock Board Can hold up to 6 padlocks

36-Lock Board

24-Lock Board Can hold up to 24 padlocks