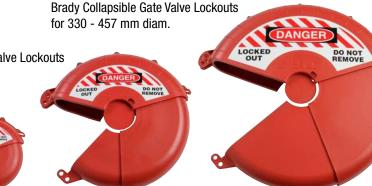

## **Collapsible gate valve lockouts**

Safely lock out gate valves from 76 up to 457 mm with the collapsible gate valve lockout.

Brady's collapsible gate valve design provides secure lockout for a wider range of valves, with the use of fewer devices. These covers easily rotate around valve handles to the fully engaged position, while also folding into smaller sizes for easy storage on maintenance carts and in lockout kits.

- Rugged, injection moulded styrene construction that can withstand harsh outdoor conditions
- Up to two padlocks can be attached directly on the collapsible gate valve lockout, and even more padlocks can be added to safeguard larger maintenance teams by using Brady's Lockout/Tagout safety hasp
- Easy to apply: rotates around valves and fully covers them to make them inoperable
- Easy to store and carry: folds to 1/3 of its full size
- Flexible: 3 size variations can lock valves ranging from 76 mm up to 457 mm
  - Withstands temperatures from -40 °C to +100 °C
  - Unique knockout centre accommodates OS & Y or "rising stem" valves

## Comes with danger labels in English, Spanish and French

| Order<br>Reference | Hand Wheel<br>Diameter (mm) | Height<br>(mm) | Depth<br>(mm) | Diameter<br>(mm) | Max. Shackle<br>Diameter (mm) | Min. Shackle<br>Clearance (mm) | Quantity |
|--------------------|-----------------------------|----------------|---------------|------------------|-------------------------------|--------------------------------|----------|
| 148648             | 76 - 178                    | 189.00         | 78.70         | 229.40           | 9.53                          | 12.70                          | 1        |
| 148647             | 178 - 330                   | 346.20         | 101.10        | 374.00           | 9.53                          | 12.70                          | 1        |
| 148646             | 330 - 457                   | 472.70         | 101.10        | 500.40           | 9.53                          | 12.70                          | 1        |

Consult the technical datasheet LOTO-81 on bradyeurope.com/tds

Brady Collapsible Gate Valve Lockouts for 178 - 330 mm diam.

Brady Collapsible Gate Valve Lockouts for 76 - 178 mm diam.