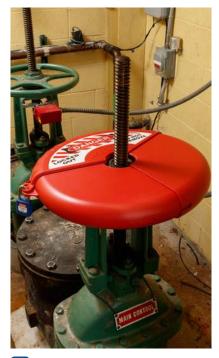

## **Collapsible gate valve lockouts**

Safely lock out gate valves from 76 up to 457 mm with the collapsible gate valve lockout.

Brady's collapsible gate valve design provides secure lockout for a wider range of valves, with the use of fewer devices. These covers easily rotate around valve handles to the fully engaged position, while also folding into smaller sizes for easy storage on maintenance carts and in lockout kits.

- Rugged, injection moulded styrene construction that can withstand harsh outdoor conditions
- Up to two padlocks can be attached directly on the collapsible gate valve lockout, and even more padlocks can be added to safeguard larger maintenance teams by using Brady's Lockout/Tagout safety hasp
- Easy to apply: rotates around valves and fully covers them to make them inoperable
- Easy to store and carry: folds to 1/3 of its full size
- Flexible: 3 size variations can lock valves ranging from 76 mm up to 457 mm
  - Withstands temperatures from -40 °C to +100 °C
  - Unique knockout centre accommodates OS & Y or "rising stem" valves