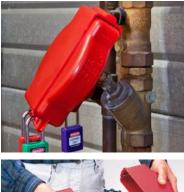

## **Collapsible gate valve lockouts**

Safely lock out gate valves from 76 up to 457 mm with the collapsible gate valve lockout.

Brady's collapsible gate valve design provides secure lockout for a wider range of valves, with the use of fewer devices. These covers easily rotate around valve handles to the fully engaged position, while also folding into smaller sizes for easy storage on maintenance carts and in lockout kits.

- Rugged, injection moulded styrene construction that can withstand harsh outdoor conditions
- Up to two padlocks can be attached directly on the collapsible gate valve lockout, and even more padlocks can be added to safeguard larger maintenance teams by using Brady's Lockout/Tagout safety hasp
- Easy to apply: rotates around valves and fully covers them to make them inoperable
- Easy to store and carry: folds to 1/3 of its full size
- Flexible: 3 size variations can lock valves ranging from 76 mm up to 457 mm
  - Withstands temperatures from -40 °C to +100 °C
  - Unique knockout centre accommodates OS & Y or "rising stem" valves