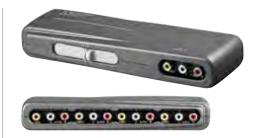

# Goobay

### Audio-Video Switching Console

for connection of up to 4 A/V devices to a television set

• 4 ln / 1 Out

• the desired device can be selected using the selection switch

60926 Retail Polybag