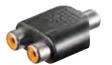

#### RCA adapter; female 1-to-2 RCA female > 2 RCA female

· item is only suitable for hobbyists or amateurs

11687 Bulk

# Goobay

RCA adapter; male to 2x female RCA male > 2 RCA female (audio left/right)

· item is only suitable for hobbyists or amateurs

11605 Bulk