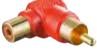

#### RCA adapter 90°; gold version RCA female > RCA male

gold-plated (yellow gold)

angled

• item is only suitable for hobbyists or amateurs

| black | 11590 | Bulk |  |
|-------|-------|------|--|
| red   | 11591 | Bulk |  |

#### Goobay

black

red

RCA adapter 90°

RCA female > RCA male

- · gold-plated (yellow gold)
- angled
- item is only suitable for hobbyists or amateurs

| black | 11685 | Bulk |
|-------|-------|------|
| red   | 11686 | Bulk |