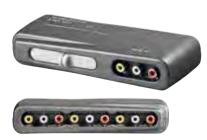

### Audio/Video Switching Console

for connection of up to 3 A/V devices to a television set

• 3 ln / 1 Out

60925 Retail Polybag

• the desired device can be selected using the selection switch