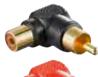

#### RCA adapter 90°; gold version RCA female > RCA male

gold-plated (yellow gold)

angled

• item is only suitable for hobbyists or amateurs

| black | 11590 | Bulk |  |
|-------|-------|------|--|
| red   | 11591 | Bulk |  |

#### Goobay

black

red

RCA adapter 90°

RCA female > RCA male

- · gold-plated (yellow gold)
- angled
- item is only suitable for hobbyists or amateurs

| black | 11685 | Bulk |
|-------|-------|------|
| red   | 11686 | Bulk |