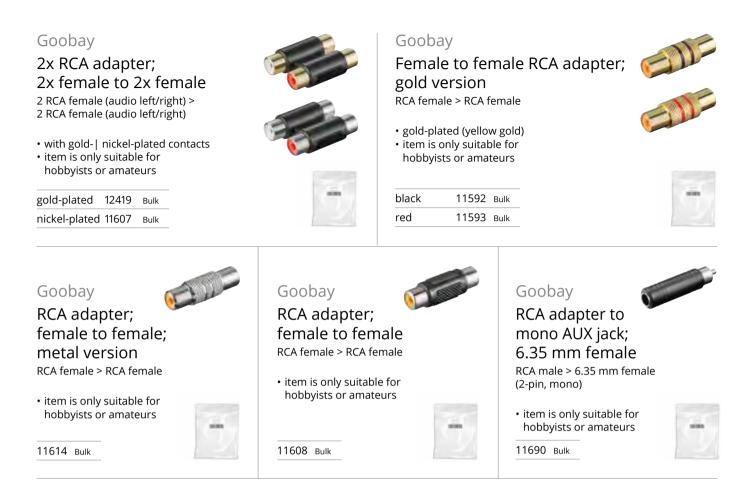

# Goobay

3x RCA adapter; 3x female to 3x female 3 RCA male > 3 RCA male

• with gold-| nickel-plated contacts

· item is only suitable for hobbyists or amateurs

gold-plated 11871 Bulk nickel-plated 12008 Bulk