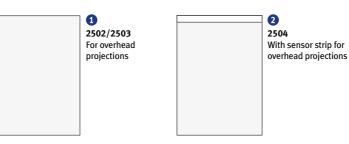

|   | Art No. | Format<br>DIN | Description                                                  | Multi sheet<br>feed | Thickness<br>transparency | Content | Printers<br>I L K CL |
|---|---------|---------------|--------------------------------------------------------------|---------------------|---------------------------|---------|----------------------|
| 1 | 2502    | A4            | Clear, coated                                                | •                   | 0,11 mm                   | 50      | •                    |
| 1 | 2503    | A4            | Clear, coated                                                | •                   | 0,11 mm                   | 10      | •                    |
| 2 | 2504    | A4            | Clear, coated, with removable sensor strip on the short side | •                   | 0,11 mm                   | 50      | •                    |