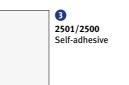

|   | Art No. | Format<br>DIN | Description           | Multi sheet<br>feed | Thickness<br>transparency | Content | Printers<br>I L K CL |
|---|---------|---------------|-----------------------|---------------------|---------------------------|---------|----------------------|
| 3 | 2501    | A4            | coated, self-adhesive | •                   | 0,17 mm                   | 50      | •                    |
| 8 | 2500    | A4            | coated, self-adhesive | •                   | 0,17 mm                   | 10      | •                    |