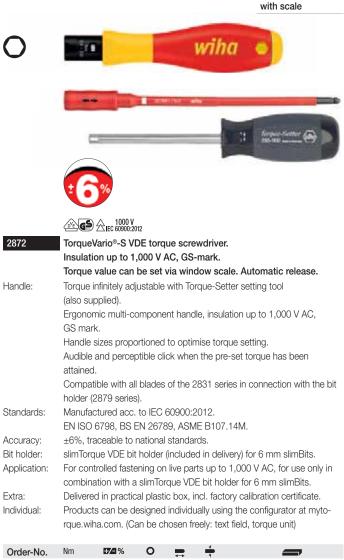

## Wiha Torque VDE screwdri-

- Clearly audible and perceptible click on attaining the pre-set torque
- Torque accuracy ± 6% of the pre-set scale value
- Delivered with factory calibration certificate
- Safety when working with live equipment up to 1,000 V AC and 1,500 V DC
- Fulfills all accuracy requirements as defined by EN ISO 6789, BS EN 26789 and ASME B 107.14M

æ

2831-14

SL/PZ1x75

SL/PZ2x75

| <b>2879</b><br>Blade: | slimTorque VDE bit holder for 6 mm slimBits.<br>Insulation up to 1,000 V AC, GS-mark.<br>Exclusively for Wiha VDE torque screwdrivers.<br>High quality chrome-vanadium-molybdenum steel, through hardened,<br>black-finish.<br>Insulation moulded directly onto blade. |  |  |  |  |  |
|-----------------------|------------------------------------------------------------------------------------------------------------------------------------------------------------------------------------------------------------------------------------------------------------------------|--|--|--|--|--|
| Standards:            | Manufactured acc. to IEC 60900:2012.                                                                                                                                                                                                                                   |  |  |  |  |  |
| Bit holder:           | Insulated metal ClicFix bit holder locks all slimBits reliability.<br>Only for 6 mm slimBits.                                                                                                                                                                          |  |  |  |  |  |
| Application:          | For use of Wiha 6 mm slimBits with Wiha VDE torque screwdrivers                                                                                                                                                                                                        |  |  |  |  |  |
| Attention:            | Not for use with bit styles C 6.3 and E 6.3.                                                                                                                                                                                                                           |  |  |  |  |  |
| Order-No.             |                                                                                                                                                                                                                                                                        |  |  |  |  |  |