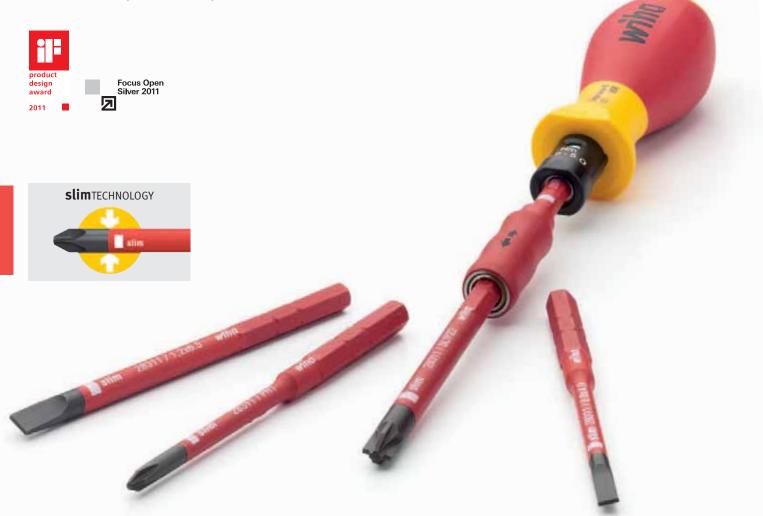

## Wiha Torque VDE screwdrivers.

Precise with repeat accuracy.

slimTECHNOLOGY: Up to 33% narrower bits ensures unimpeded access to low-lying fastenings/ spring elements in the critical working area.

In type-tested switchgear systems, the torque to be observed is specified by all manufacturers.

Wiha slimTorque VDE

• Absolute safety even if mistakes are made: no metal connection between the bit holder and blade tang