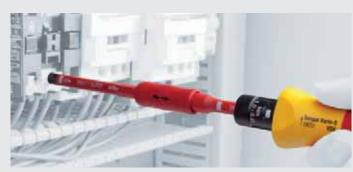

## TorqueVario<sup>®</sup>-S VDE. Completely certified VDE torque system.

The TorqueVario®-S VDE with integrated scale in combination with the slimTorque VDE bit holder and slimBits offer controlled tightening of screws with simultaneous user safety fo

slimTECHNOLOGY: Up to 33% narrower bits ensures unimpeded access to low-lying fastenings/ spring elements in the critical working area.

In type-tested switchgear systems, the torque to be observed is specified by all manufacturers.