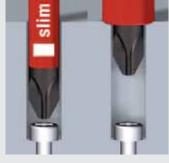

slimTECHNOLOGY: Up to 33% narrower bits ensures unimpeded access to low-lying fastenings/ spring elements in the critical working area.

In type-tested switchgear systems, the torque to be observed is specified by all manufacturers.