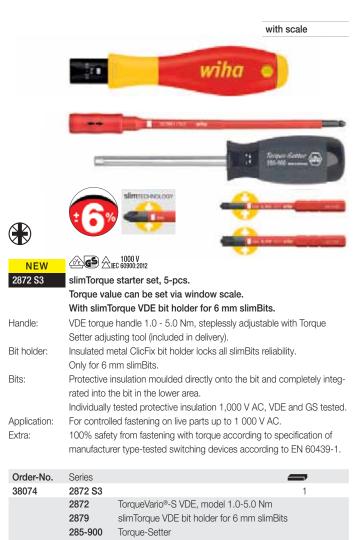

of the pre-set scale value
- Delivered with factory calibration certificate
- Safety when working with live equipment up to 1,000 V AC and 1,500 V DC
- Fulfills all accuracy requirements as defined by EN ISO 6789, BS EN 26789 and ASME B 107.14M

Wiha slimTorque VDE

• Absolute safety even if mistakes are made: no metal connection between the bit holder and blade tang





## TorqueVario<sup>®</sup>-S VDE. slimTorque VDE bit holder.



| Order-No. | NM      | <b>174</b> % | 0   |     | -  |   |
|-----------|---------|--------------|-----|-----|----|---|
| 26625     | 0.6-2.0 | 6%           | 3.8 | 131 | 30 | 1 |
| 26626     | 1.0-5.0 | 6%           | 3.8 | 138 | 36 | 1 |
| 26627     | 2.0-8.0 | 6%           | 3.8 | 142 | 41 | 1 |
| -         |         |              |     |     |    |   |





æ

2831-14

SL/PZ1x75

SL/PZ2x75

| <b>2879</b><br>Blade: | slimTorque VDE bit holder for 6 mm slimBits.<br>Insulation up to 1,000 V AC, GS-mark.<br>Exclusively for Wiha VDE torque screwdrivers.<br>High quality chrome-vanadium-molybdenum steel, through hardened,<br>black-finish.<br>Insulation moulded directly onto blade. |  |  |  |  |  |
|-----------------------|------------------------------------------------------------------------------------------------------------------------------------------------------------------------------------------------------------------------------------------------------------------------|--|--|--|--|--|
| Standards:            | Manufactured acc. to IEC 60900:2012.