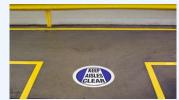

## Floor signs and arrows

Floor marking ideal for clearly communicating social distancing rules in a wide range of industrial and commercial spaces.