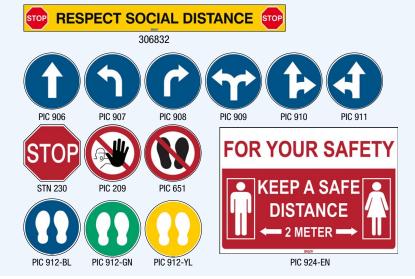

## Floor signs and arrows

Floor marking ideal for clearly communicating social distancing rules in a wide range of industrial and commercial spaces.