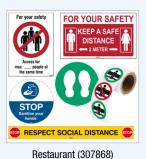

### Various Covid19 sign and floor marking kits are available.

Restroom (307775)

PIC 925 / P018

Reception (307820)

Auditorium (307787)

Elevator (307856)

PIC 918 / PIC 917

Use alternating "do not sit here" and "sit here" signs on benches and other seating areas. The signs can easily be removed without leaving adhesive residue once they are no longer needed.