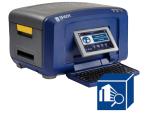

#### On-site printable

With the Brady Workstation app environment and a safety printer from Brady, (ISO 7010) Safety Signs can be printed at your facility. Brady Workstation enables you to design safety signs with custom warning messages, or combinations of official ISO 7010 pictograms.

With a Brady printer and a few durable label material consumables, you can print any ISO sign or Brady Workstation design to immediately respond to any need in your facilities.

© 2020 Brady Worldwide Inc. All rights reserved.