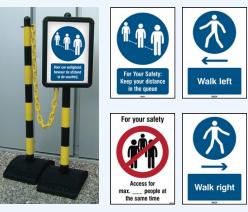

fic levels



Economy Tape (**B-726**)

With lower adhesion and durability this economical tape is recommended for short term applications and is available in various colours.

Good Tape GuideStripe (B-3) This durable, flexible floor tape is designed for temporary indoor applications with regular foot traffic

so you don't have to reapply often.



Better Tape ToughStripe (B-514)

This highly-customisable tape is designed for longer application periods and is ideal for areas with heavy foot traffic and light industrial traffic on various surface types.



Best Tape ToughStripe Max (B-543)

With superior adhesion and durability, this floor tape is designed for the most difficult applications with heavy foot traffic and industrial vehicle traffic.

## Slide-in signs for use on warning post



## Floor signs and arrows

Floor marking ideal for clearly communicating social distancing rules in a wide range of industrial and commercial spaces.



## Hand disinfectant, masks and shields



307090\*

\*Only for Belgium, France and Germany. Optional for UK and Portugal



Reusable mask 307693



Disposable mask 307091



HandsFree door opener 307664



Plexiglass shields 307632 & 307633

© 2020 Brady Worldwide Inc. All rights reserved.

EUR-M-116-EN

28/10/2020

## Discover more solutions, visit www.bradyeurope.com/corona