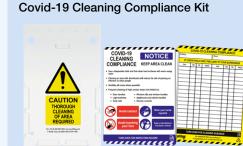

#### On-site printable

With the Brady Workstation app environment and a safety printer from Brady, (ISO 7010) Safety Signs can be printed at your facility. Brady Workstation enables you to design safety signs with custom warning messages, or combinations of official ISO 7010 pictograms.

With a Brady printer and a few durable label material consumables, you can print any ISO sign or Brady Workstation design to immediately respond to any need in your facilities.

© 2020 Brady Worldwide Inc. All rights reserved.