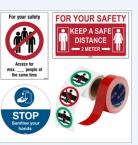

## Safety signs

Identify and warn visitors and staff of potential hazards with our hazard warning signs.

## **3D Safety signs**

Make your social distancing identification stand out with a 3D floor sign. This eye-catching design keeps everyone informed of proper spacing for social distancing. Made from a removable, repositionable vinyl can be moved and re-applied, quickly and easily, without leaving any marks