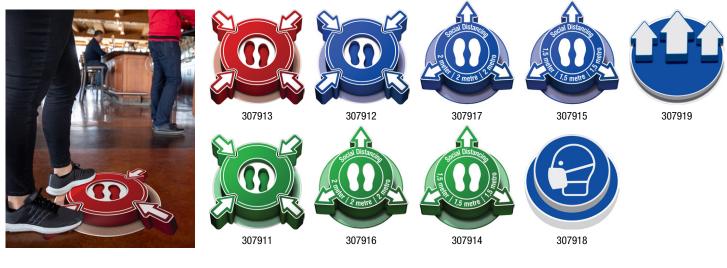

## **3D Safety signs**

Make your social distancing identification stand out with a 3D floor sign. This eye-catching design keeps everyone informed of proper spacing for social distancing. Made from a removable, repositionable vinyl can be moved and re-applied, quickly and easily, without leaving any marks