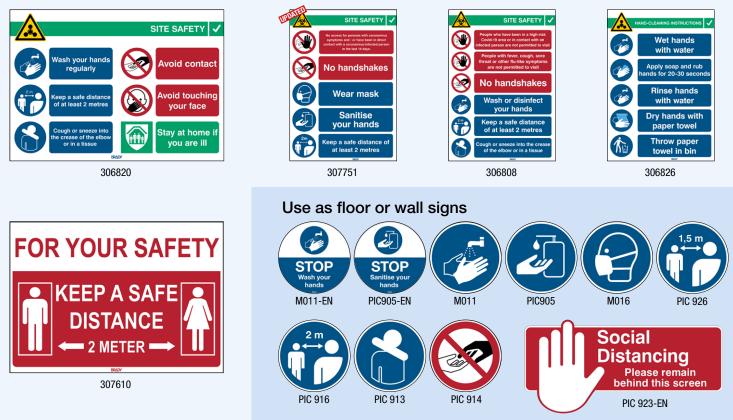

## Safety signs

Identify and warn visitors and staff of potential hazards with our hazard warning signs.