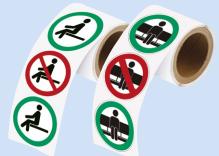

### Various Covid19 sign and floor marking kits are available.

Restroom (307775)

PIC 925 / P018

Reception (307820)

Auditorium (307787)

Elevator (307856)

PIC 918 / PIC 917

Use alternating "do not sit here" and "sit here" signs on benches and other seating areas. The signs can easily be removed without leaving adhesive residue once they are no longer needed.