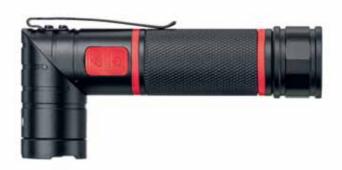

#### in blister pack, including 3 AAA batteries

24670

| Order-No | ). LED       | *-      | UV           |                   | SB |   |
|----------|--------------|---------|--------------|-------------------|----|---|
| 41286    | 100 / 310 lm | Class 2 | 390 - 400 nm | 3 x AAA batteries | X  | 5 |