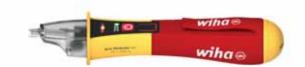

#### Single-pole, non-contact volt detector, 12-1,000 V AC

Single-pole, non-contact volt detector, 90-1,000 VAC