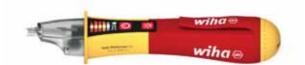

# INFOBOX: Volt Detector

## Single-pole, non-contact volt detector, 12–1,000 V AC

- Rapid voltage test thanks to contactless measuring.
- Compatible for use in all sockets worldwide thanks to measurement tip suited to international usage.
- Voltage tester covers a wide voltage range between 12 and 1,000 V AC.