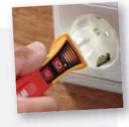

#### Single-pole, non-contact volt detector, 12-1,000 V AC

Single-pole, non-contact volt detector, 90-1,000 VAC

## Single-pole, non-contact volt detector, 12–1,000 V AC

- Rapid voltage test thanks to contactless measuring.
- Compatible for use in all sockets worldwide thanks to measurement tip suited to international usage.
- Voltage tester covers a wide voltage range between 12 and 1,000 V AC.