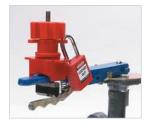

Clamp attaches to butterfly valve lever, preventing trigger handle from being squeezed. Valve cannot be repositioned

Use blocking arm to lock out quarter-turn ball valves

Use cable attachment to lock out gate valves