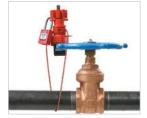

## **Universal valve lockout**

The universal lockout device is a modular system which enables you to lock out valves of different types and sizes. No other device offers such flexibility and security.

There are two sizes available - large and small.

- Modular system makes your investment economical and flexible
- Can be used to lock out large levers, T-handles and other hard-to-secure mechanical devices
- · Open-ended clamp fits over closed rings and wide handles
- · Locks out valves in open and closed positions
- Made from glass filled nylon for rugged durability, chemical and corrosion resistant
- 2 padlocks can be applied

Clamp attaches to butterfly valve lever, preventing trigger handle from being squeezed. Valve cannot be repositioned

Use blocking arm to lock out quarter-turn ball valves

Use cable attachment to lock out gate valves