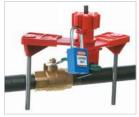

## **Universal valve lockout**

The universal lockout device is a modular system which enables you to lock out valves of different types and sizes. No other device offers such flexibility and security.

There are two sizes available - large and small.

- Modular system makes your investment economical and flexible
- Can be used to lock out large levers, T-handles and other hard-to-secure mechanical devices
- · Open-ended clamp fits over closed rings and wide handles
- · Locks out valves in open and closed positions
- Made from glass filled nylon for rugged durability, chemical and corrosion resistant
- 2 padlocks can be applied

Clamp attaches to butterfly valve lever, preventing trigger handle from being squeezed. Valve cannot be repositioned

Use blocking arm to lock out quarter-turn ball valves

Use cable attachment to lock out gate valves