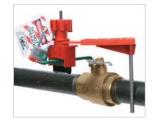

Clamp attaches to butterfly valve lever, preventing trigger handle from being squeezed. Valve cannot be repositioned

Use blocking arm to lock out quarter-turn ball valves

Use cable attachment to lock out gate valves