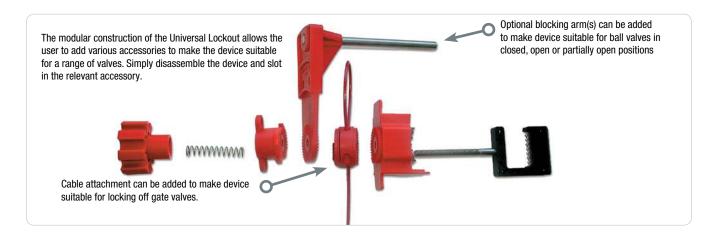

## **Universal valve lockout**

The universal lockout device is a modular system which enables you to lock out valves of different types and sizes. No other device offers such flexibility and security.

There are two sizes available - large and small.

- Modular system makes your investment economical and flexible
- Can be used to lock out large levers, T-handles and other hard-to-secure mechanical devices
- · Open-ended clamp fits over closed rings and wide handles
- · Locks out valves in open and closed positions
- Made from glass filled nylon for rugged durability, chemical and corrosion resistant
- 2 padlocks can be applied