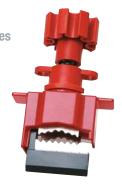

## **Universal valve lockout**

The universal lockout device is a modular system which enables you to lock out valves of different types and sizes. No other device offers such flexibility and security.

There are two sizes available - large and small.

- Modular system makes your investment economical and flexible
- Can be used to lock out large levers, T-handles and other hard-to-secure mechanical devices
- · Open-ended clamp fits over closed rings and wide handles
- · Locks out valves in open and closed positions
- Made from glass filled nylon for rugged durability, chemical and corrosion resistant
- 2 padlocks can be applied