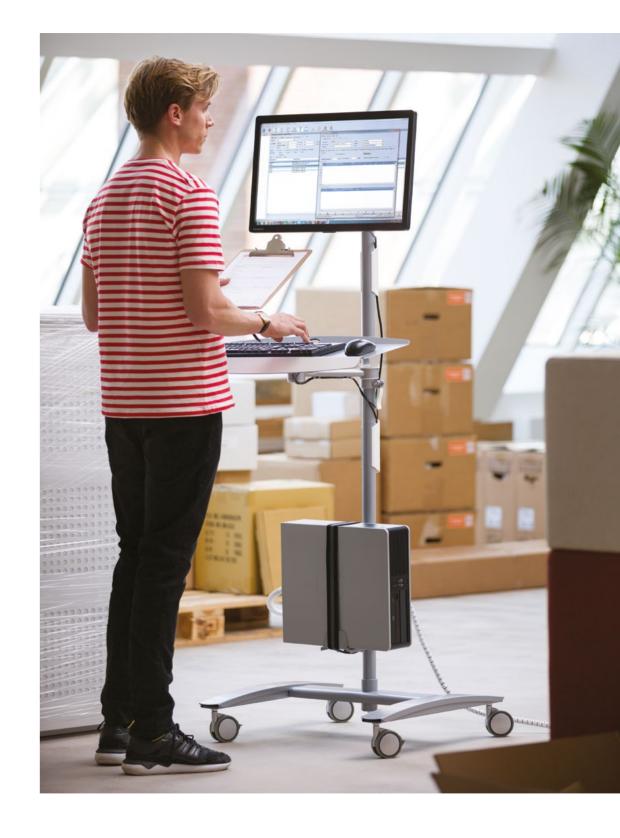

52.702 Viewmate workstation - floor 702

• Mobile workstation

• Holds a monitor, a mouse/keyboard and a computer

# Workstations

\_

With their robust heavy-duty steel construction, Viewmate workstations can withstand the knocks they'll inevitably get during a long working life. They're also easy to install and adjust, and exceptionally good value-for-money. A modern solution for a modern office or industrial environment.