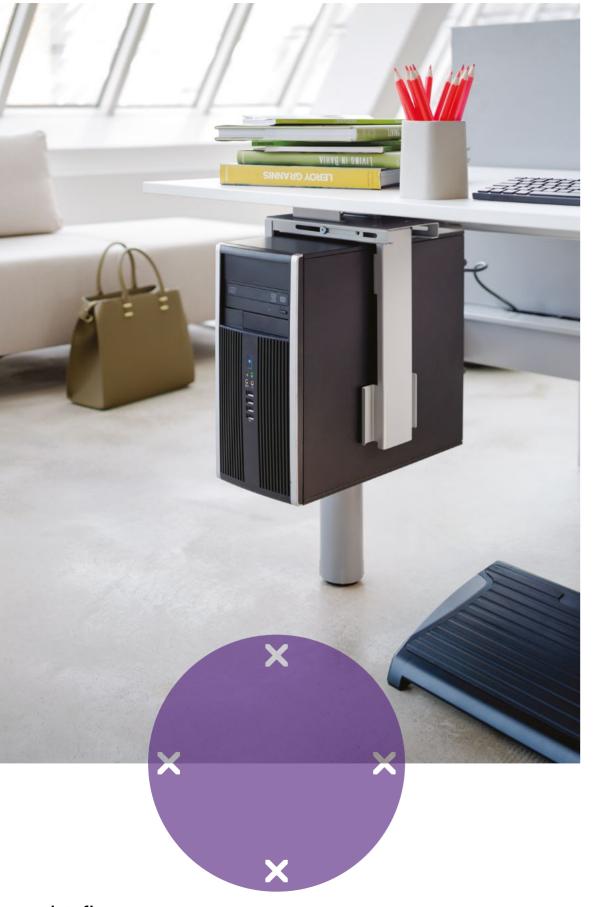

View our entire collection at www.dataflex-int.com

A sturdy, dependable solution that suspends under your desktop to significantly reduce the chances of damage to your hardware from dust, spillages, accidental knocks and kicks.

Viewmate computer holder - desk 322

• Suitable for small and large computers • Only supports vertical placement Retractable desktop mount

They have a high adjustment range, making them suitable for multiple form factors. All Viewmate computer holders are also theft-retardant, and the lockable security models completely anti-theft. This is a cost-effective solution that could save you more than just money.

32.322