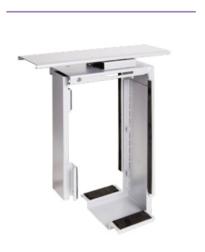

Viewmate computer holder - desk 322

• Suitable for small and large computers • Only supports vertical placement Retractable desktop mount

They have a high adjustment range, making them suitable for multiple form factors. All Viewmate computer holders are also theft-retardant, and the lockable security models completely anti-theft. This is a cost-effective solution that could save you more than just money.

32.322

### Computer holders

View our entire collection at www.dataflex-int.com