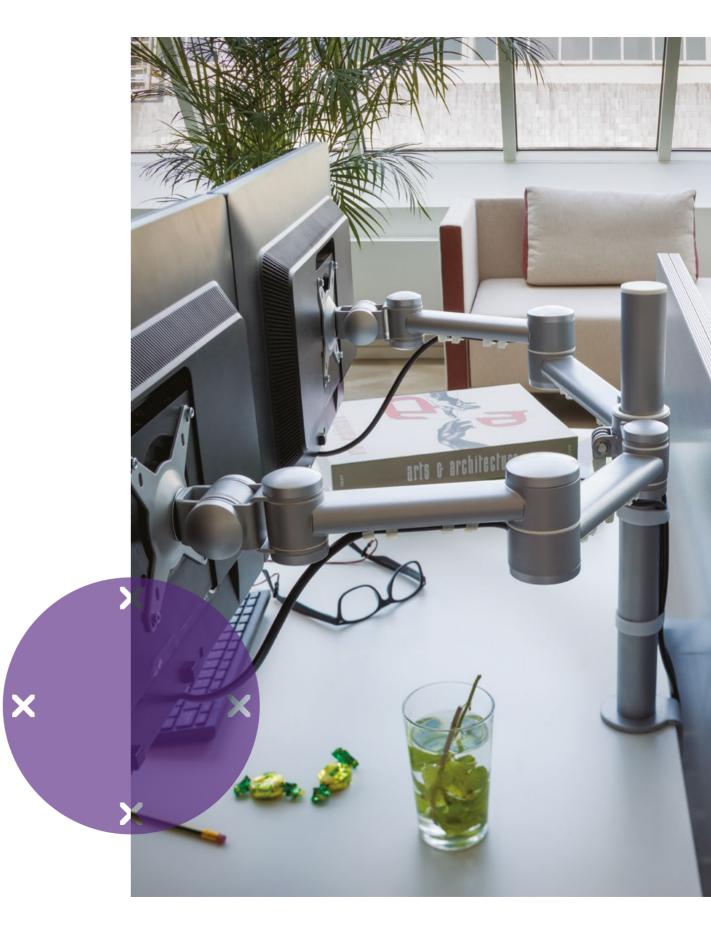

They may be robust, durable and pragmatic, but with their stylish finish Viewmate monitor arms look great, too. That gives you superb value-for-money.

- Dynamic independent height adjustment
- Independent depth adjustment
- Height adjustment by extension spring
- 2 8 kg per monitor

## Monitor arms

\_

Made from heavy-duty steel, and both upgradable and configurable, these monitor arms will last and last. Easy to install and adjust, they're also good news ergonomically. Most models are shipped with desk clamp, bolt-through desk, base plate, ceiling or wall mount.