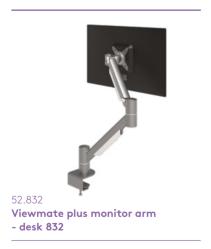

They may be robust, durable and pragmatic, but with their stylish finish Viewmate monitor arms look great, too. That gives you superb value-for-money.

- Dynamic independent height adjustment
- Independent depth adjustment
- Height adjustment by extension spring
- 2 8 kg per monitor

## Monitor arms

\_

Made from heavy-duty steel, and both upgradable and configurable, these monitor arms will last and last. Easy to install and adjust, they're also good news ergonomically. Most models are shipped with desk clamp, bolt-through desk, base plate, ceiling or wall mount.