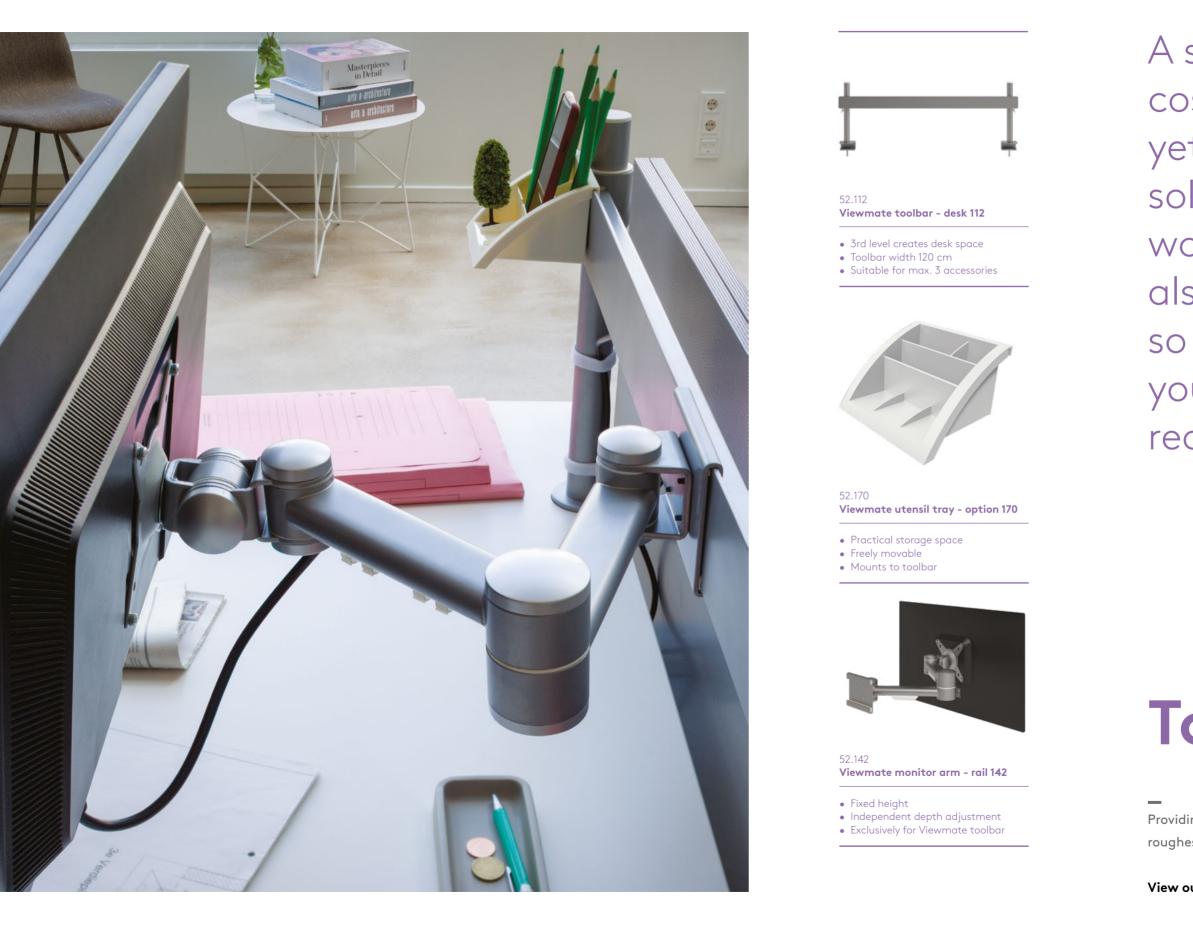

They may be robust, durable and pragmatic, but with their stylish finish Viewmate monitor arms look great, too. That gives you superb value-for-money.

- Dynamic independent height adjustment
- Independent depth adjustment
- Height adjustment by extension spring
- 2 8 kg per monitor

## Monitor arms

\_

Made from heavy-duty steel, and both upgradable and configurable, these monitor arms will last and last. Easy to install and adjust, they're also good news ergonomically. Most models are shipped with desk clamp, bolt-through desk, base plate, ceiling or wall mount.

View our entire collection at www.dataflex-int.com

A sturdy, cost-effective yet stylish solution for a tidy workspace that's also adjustable, so it meets your ergonomic requirements, too.