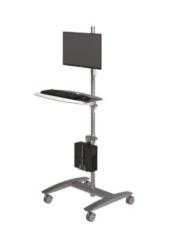

52.702 Viewmate workstation - floor 702

• Mobile workstation

• Holds a monitor, a mouse/keyboard and a computer

# Workstations

\_

With their robust heavy-duty steel construction, Viewmate workstations can withstand the knocks they'll inevitably get during a long working life. They're also easy to install and adjust, and exceptionally good value-for-money. A modern solution for a modern office or industrial environment.