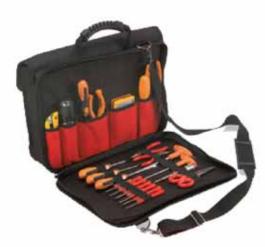

## 559**TB**

- Professional tool bag made from special reinforced material
- Large pocket for paperwork: plans, files, notebooks
- Padded reinforced back pocket for essential tools and instruments
- 10 additional inner and outer pockets
- Adjustable shoulder strap