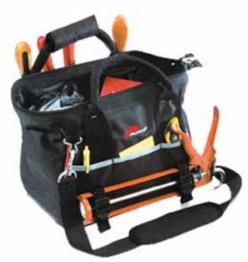

## 513002TB

- Tool bag made from special reinfoced material
- Hard polyethylene bottom
- Inner and outer pockets
- Outer laces for bulky tools
- Shoulder strap

| <b>Product Code</b> | Description | Dimensions (cm) |
|---------------------|-------------|-----------------|
| 513002TB            | Tool Bag    | 41 x 24 x 26    |