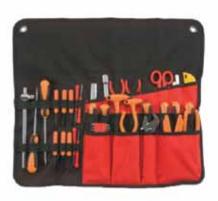

## 558**TB**

- Multi-pocketed tool roll, with handle
- Special reinforced material
- Inner pocket holds Plano small parts organiser model 3449 (product not included)
- 2 Strong hanging rings