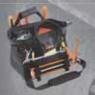

## 513000TB

- Tool bag made from special reinforced material
- Hard polyethylene bottom
- Inner and outer pockets
- Outer laces for bulky tools
- Shoulder strap

| <b>Product Code</b> | Description | Dimensions (cm) |
|---------------------|-------------|-----------------|
| 51300TB             | Tool Bag    | 31 x 19 x 24    |