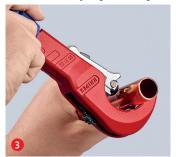

Tighten and cut with a swift twist and then readjust using the ergonomic blue feeding barrel

and you're done! If necessary, have the edge smoothed out using the fold-out deburring tool – with surprisingly little effort