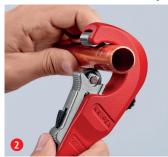

## Four steps to success – how the KNIPEX TubiX® pipe cutter helps you in your work

Cutting now made easy: position the opened KNIPEX TubiX  $^{\!@}\!\dots$ 

Push the cutting wheel against the pipe with the QuickLock single hand quick adjustment: fastest adjustment to different pipe diameters

Tighten and cut with a swift twist and then readjust using the ergonomic blue feeding barrel

and you're done! If necessary, have the edge smoothed out using the fold-out deburring tool – with surprisingly little effort