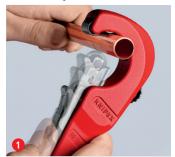

## Four steps to success – how the KNIPEX TubiX® pipe cutter helps you in your work

Cutting now made easy: position the opened KNIPEX TubiX  $^{\!@}\!\dots$ 

Push the cutting wheel against the pipe with the QuickLock single hand quick adjustment: fastest adjustment to different pipe diameters