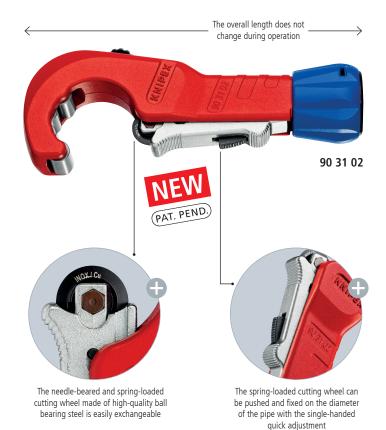

## With one hand only: cuts copper, brass or stainless steel quickly and easily

- QuickLock single-handed quick adjustment: slide on, cut – finished!
- Easy one-handed pushing for quick adjustment to different tube sizes
- ► Comfortable: easy cutting due to high-quality needle bearings in the cutting wheel and guide rolls
- > Cuts pipes from Ø 6 35 mm (1/4"-1 3/8") with wall thickness up to 2 mm
- > Cutting wheel made of high-grade ball-bearing steel
- > Practical quick replace system for the cutting wheel with spare wheel stored under the feeding barrel
- > With precision-ground deburring tool, easy to remove
- > Light and durable metal enclosure of magnesium

For cutting copper, brass and stainless steel pipes with wall thickness up to 2 mm and diameters of 6-35 mm (1/4"-1 3/8")

Speed in everyday operation: the QuickLock single-handed quick adjustment enables the cutting wheel to slide onto any pipe diameter with a single press of the thumb

High-quality needle bearings enable the cutting wheel and the four guide rollers to operate virtually without any friction during the cutting – cuts stainless steel pipes with particular ease