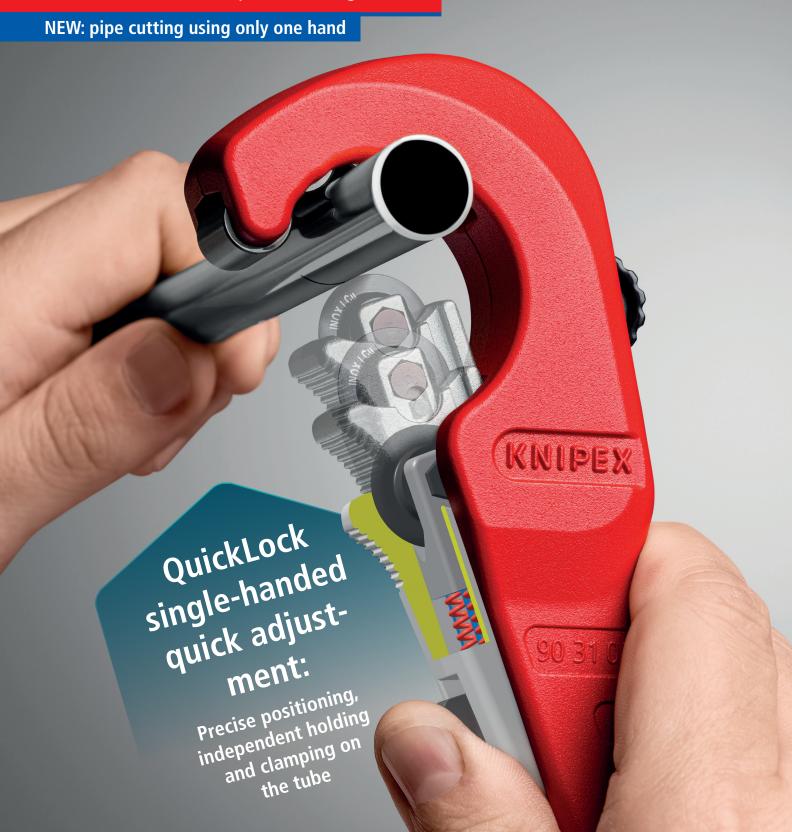

## With one hand only: cuts copper, brass or stainless steel quickly and easily

- QuickLock single-handed quick adjustment: slide on, cut – finished!
- Easy one-handed pushing for quick adjustment to different tube sizes
- ► Comfortable: easy cutting due to high-quality needle bearings in the cutting wheel and guide rolls
- > Cuts pipes from Ø 6 35 mm (1/4"-1 3/8") with wall thickness up to 2 mm
- > Cutting wheel made of high-grade ball-bearing steel
- > Practical quick replace system for the cutting wheel with spare wheel stored under the feeding barrel
- > With precision-ground deburring tool, easy to remove
- > Light and durable metal enclosure of magnesium

For cutting copper, brass and stainless steel pipes with wall thickness up to 2 mm and diameters of 6-35 mm (1/4"-1 3/8")

Speed in everyday operation: the QuickLock single-handed quick adjustment enables the cutting wheel to slide onto any pipe diameter with a single press of the thumb

## Four steps to success – how the KNIPEX TubiX® pipe cutter helps you in your work

Cutting now made easy: position the opened KNIPEX TubiX  $^{\!@}\!\dots$ 

Push the cutting wheel against the pipe with the QuickLock single hand quick adjustment: fastest adjustment to different pipe diameters