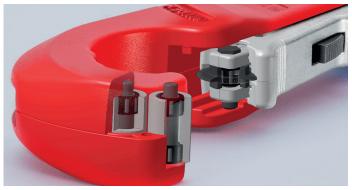

## With one hand only: cuts copper, brass or stainless steel quickly and easily

- QuickLock single-handed quick adjustment: slide on, cut – finished!
- Easy one-handed pushing for quick adjustment to different tube sizes
- ► Comfortable: easy cutting due to high-quality needle bearings in the cutting wheel and guide rolls
- > Cuts pipes from Ø 6 35 mm (1/4"-1 3/8") with wall thickness up to 2 mm
- > Cutting wheel made of high-grade ball-bearing steel
- > Practical quick replace system for the cutting wheel with spare wheel stored under the feeding barrel
- > With precision-ground deburring tool, easy to remove
- > Light and durable metal enclosure of magnesium

For cutting copper, brass and stainless steel pipes with wall thickness up to 2 mm and diameters of 6-35 mm (1/4"-1 3/8")

Speed in everyday operation: the QuickLock single-handed quick adjustment enables the cutting wheel to slide onto any pipe diameter with a single press of the thumb

High-quality needle bearings enable the cutting wheel and the four guide rollers to operate virtually without any friction during the cutting – cuts stainless steel pipes with particular ease