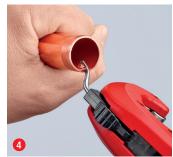

## Four steps to success – how the KNIPEX TubiX® pipe cutter helps you in your work

Cutting now made easy: position the opened KNIPEX TubiX  $^{\!@}\!\dots$ 

Push the cutting wheel against the pipe with the QuickLock single hand quick adjustment: fastest adjustment to different pipe diameters

Tighten and cut with a swift twist and then readjust using the ergonomic blue feeding barrel

and you're done! If necessary, have the edge smoothed out using the fold-out deburring tool – with surprisingly little effort