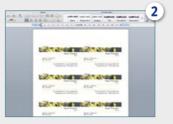

### The ideal support for professional mail merge.

Import your addresses/address lists from Microsoft® Excel and print them in Microsoft® Word.

Simply quick and time saving!

### That's how it works:

Select labelling option

Enter text or link data – done!