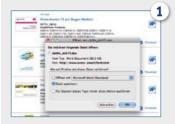

### The ideal support for professional mail merge.

Import your addresses/address lists from Microsoft® Excel and print them in Microsoft® Word.

Simply quick and time saving!

### That's how it works:

Select labelling option

Enter text or link data – done!