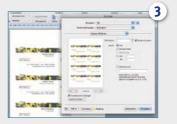

### The ideal support for professional mail merge.

Import your addresses/address lists from Microsoft® Excel and print them in Microsoft® Word.

Simply quick and time saving!

### That's how it works:

Select labelling option

Enter text or link data – done!