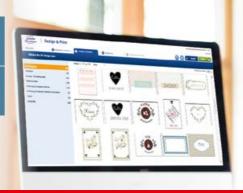

## **SOFTWARE**

**AVERY® DESIGN & PRINT** 

### **AVERY® DESIGN & PRINT**

Simply design and print your own Avery Zweckform products with our program Avery® Design & Print online, offline or via App – for every application and every occasion. For absolutely perfect print results we recommend to use exclusively Avery Zweckform products.

### **Templates**

- More than 1.000 blank templates
- · Over 800 designs

### Saving

- · Access to saved designs
- Offline, Online or via App
- Incl. online update function

### Mail merge & bar code

- · Incl. mail merge feature
- Bar code and QR Code Generator (over 10 different bar code types)
- Creation of serial number and many тоге

### Graphics, images & texts

- · Set transparency
- · Change colour
- Import of standard graphic formats (jpg, png, etc.)
- Import of existing Design Pro user files (\*.zdl-file)
- · Half- and circle/oval text objects
- · Turning of objects
- Multi-Layout function (individual design of each product)
- · Exact positioning of objects with automatic alignment feature)
- · Option of an easy edit wizard (step-bystep guide)