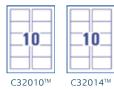

| Product<br>code                                   | Description          | Grammage | Colour | Size<br>(mm) | Cards/<br>sheet | Sheets/<br>pack | Cards/<br>pack | FSC® | <u>(</u> | I. | <b>*</b> |  |
|---------------------------------------------------|----------------------|----------|--------|--------------|-----------------|-----------------|----------------|------|----------|----|----------|--|
| Microperforated business cards single-sided print |                      |          |        |              |                 |                 |                |      |          |    |          |  |
| C32010-10                                         | Business cards, matt | 185      | White  | 85 x 54      | 10              | 10              | 100            | •    | •        | •  | •        |  |
| C32014-25                                         | Business cards, matt | 200      | White  | 85 x 54      | 10              | 25              | 250            |      |          |    | •        |  |