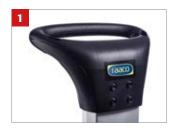

Large practical and ergonomic handle which is reinforced with 4 screws

The base can be folded and fixed in an upright position using magnets

Coupling lock for attaching CarryMore

Large wheels – also suitable for stairs