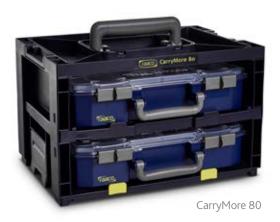

### CarryMore

Storage and transport system for storing 2 CarryLite 4x8. Each CarryMore can hold 2 CarryLite, height 55 or 80. CarryMore can be stacked and linked together with several CarryMore units, and the capability of front loading makes for easy access regardless of location.

#### CarryMore offers the complete solution:

- Connecting lock-mechanism to link together several units
- Top shelf for placement of one CarryMore 4x8 or one ToolBag Pro 16" whilst in use
- Retainers stop the CarryLite boxes from falling out during transportation
- Retaining lock for added security of contents
- Ergonomic handle making it easier and more comfortable to carry
- CarryMore 55 holds 2 CarryLite 55 4x8
- CarryMore 80 holds 2 CarryLite 80 4x8