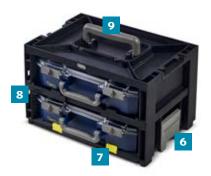

#### CarryMore offers the complete solution:

- Connecting lock-mechanism to link together several units
- Top shelf for placement of one CarryMore 4x8 or one ToolBag Pro 16" whilst in use
- Retainers stop the CarryLite boxes from falling out during transportation
- Retaining lock for added security of contents
- Ergonomic handle making it easier and more comfortable to carry
- CarryMore 55 holds 2 CarryLite 55 4x8
- CarryMore 80 holds 2 CarryLite 80 4x8

An extra workstation on the top of the CarryMore for the placement of 1 CarryLite 4x8

Connecting lock-mechanism to link together several units

Retainers stop the CarryLite boxes from falling out

Retaining lock for added security of contents (extra accessory)