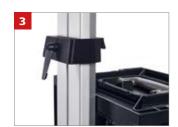

# CarryMore Trolley for daily transport of several CarryMore:

- Large practical and ergonomic handle
- Large wheels also suitable for stairs
- The base can be folded and fixed in an upright position using magnets to minimize need of space in the vehicle
- Coupling lock for attaching the CarryMore.
  They can be set to several heights, depending on how many CarryMore are transported
- An extra workstation on the top of the CarryMore for the placement of 1 CarryLite 4x8 or for storage and transport of 1 ToolBag Pro 16"
- The CarryMore Trolley stores up to 4 CarryMore 55 or 3 CarryMore 80

Large practical and ergonomic handle which is reinforced with 4 screws

The base can be folded and fixed in an upright position using magnets

Coupling lock for attaching CarryMore

Large wheels – also suitable for stairs