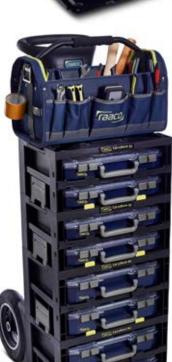

## CarryMore Trolley

Trolley for easy transport of several CarryMore units stacked together. The trolley enables easy access to the workplace even through narrow passages.

# CarryMore Trolley for daily transport of several CarryMore:

- Large practical and ergonomic handle
- Large wheels also suitable for stairs
- The base can be folded and fixed in an upright position using magnets to minimize need of space in the vehicle
- Coupling lock for attaching the CarryMore.
  They can be set to several heights, depending on how many CarryMore are transported
- An extra workstation on the top of the CarryMore for the placement of 1 CarryLite 4x8 or for storage and transport of 1 ToolBag Pro 16"
- The CarryMore Trolley stores up to 4 CarryMore 55 or 3 CarryMore 80