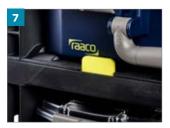

Large practical and ergonomic handle which is reinforced with 4 screws

The base can be folded and fixed in an upright position using magnets

Coupling lock for attaching CarryMore

Large wheels – also suitable for stairs