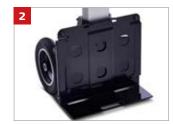

Large practical and ergonomic handle which is reinforced with 4 screws

The base can be folded and fixed in an upright position using magnets

Coupling lock for attaching CarryMore

Large wheels – also suitable for stairs