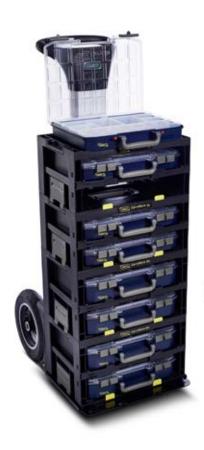

## CarryMore Trolley

Trolley for easy transport of several CarryMore units stacked together. The trolley enables easy access to the workplace even through narrow passages.

# CarryMore Trolley for daily transport of several CarryMore:

- Large practical and ergonomic handle
- Large wheels also suitable for stairs
- The base can be folded and fixed in an upright position using magnets to minimize need of space in the vehicle
- Coupling lock for attaching the CarryMore.
  They can be set to several heights, depending on how many CarryMore are transported
- An extra workstation on the top of the CarryMore for the placement of 1 CarryLite 4x8 or for storage and transport of 1 ToolBag Pro 16"
- The CarryMore Trolley stores up to 4 CarryMore 55 or 3 CarryMore 80