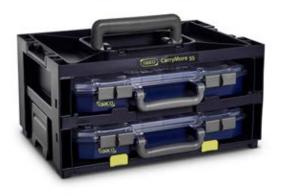

CarryMore 55

### CarryMore

Storage and transport system for storing 2 CarryLite 4x8. Each CarryMore can hold 2 CarryLite, height 55 or 80. CarryMore can be stacked and linked together with several CarryMore units, and the capability of front loading makes for easy access regardless of location.

#### CarryMore offers the complete solution:

- Connecting lock-mechanism to link together several units
- Top shelf for placement of one CarryMore 4x8 or one ToolBag Pro 16" whilst in use
- Retainers stop the CarryLite boxes from falling out during transportation
- Retaining lock for added security of contents
- Ergonomic handle making it easier and more comfortable to carry
- CarryMore 55 holds 2 CarryLite 55 4x8
- CarryMore 80 holds 2 CarryLite 80 4x8