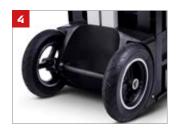

# CarryMore Trolley for daily transport of several CarryMore:

- Large practical and ergonomic handle
- Large wheels also suitable for stairs
- The base can be folded and fixed in an upright position using magnets to minimize need of space in the vehicle
- Coupling lock for attaching the CarryMore.
  They can be set to several heights, depending on how many CarryMore are transported
- An extra workstation on the top of the CarryMore for the placement of 1 CarryLite 4x8 or for storage and transport of 1 ToolBag Pro 16"
- The CarryMore Trolley stores up to 4 CarryMore 55 or 3 CarryMore 80

Large practical and ergonomic handle which is reinforced with 4 screws

The base can be folded and fixed in an upright position using magnets

Coupling lock for attaching CarryMore

Large wheels – also suitable for stairs