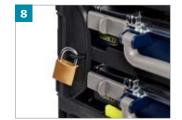

#### CarryMore offers the complete solution:

- Connecting lock-mechanism to link together several units
- Top shelf for placement of one CarryMore 4x8 or one ToolBag Pro 16" whilst in use
- Retainers stop the CarryLite boxes from falling out during transportation
- Retaining lock for added security of contents
- Ergonomic handle making it easier and more comfortable to carry
- CarryMore 55 holds 2 CarryLite 55 4x8
- CarryMore 80 holds 2 CarryLite 80 4x8

An extra workstation on the top of the CarryMore for the placement of 1 CarryLite 4x8

Connecting lock-mechanism to link together several units

Retainers stop the CarryLite boxes from falling out

Retaining lock for added security of contents (extra accessory)