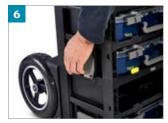

# CarryMore Trolley for daily transport of several CarryMore:

- Large practical and ergonomic handle
- Large wheels also suitable for stairs
- The base can be folded and fixed in an upright position using magnets to minimize need of space in the vehicle
- Coupling lock for attaching the CarryMore.
  They can be set to several heights, depending on how many CarryMore are transported
- An extra workstation on the top of the CarryMore for the placement of 1 CarryLite 4x8 or for storage and transport of 1 ToolBag Pro 16"
- The CarryMore Trolley stores up to 4 CarryMore 55 or 3 CarryMore 80

Large practical and ergonomic handle which is reinforced with 4 screws

The base can be folded and fixed in an upright position using magnets

Coupling lock for attaching CarryMore

Large wheels – also suitable for stairs