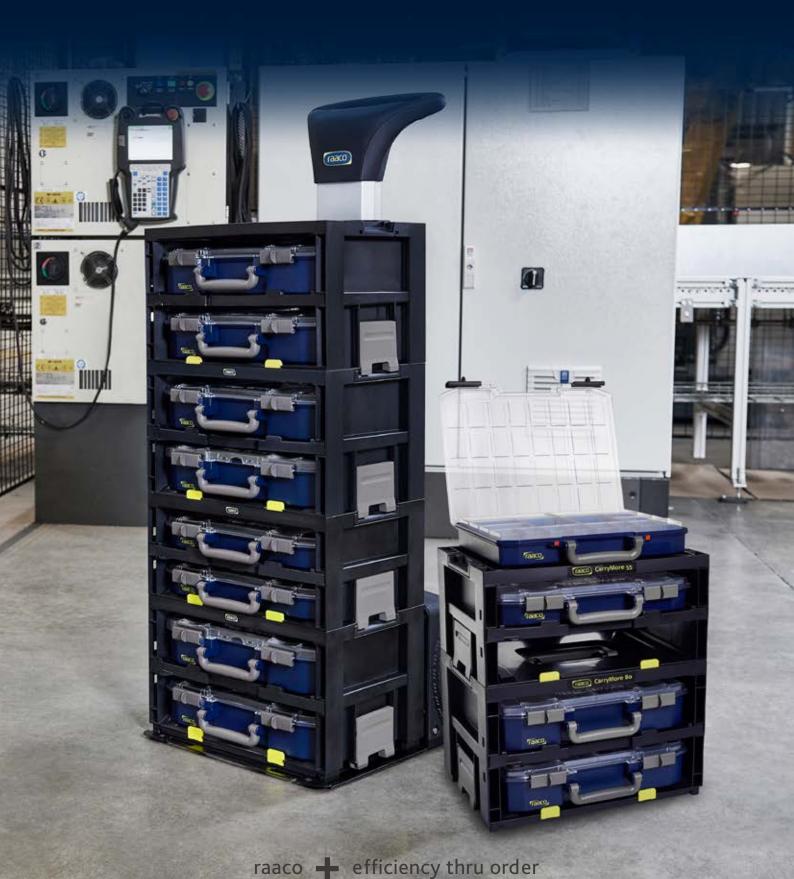

# CarryMore System - more than just a box!

CarryMore is an intelligent storage and transport system for storing 2 CarryLite 4x8. CarryMore can be stacked and linked together with several CarryMore units.

The capability of front loading makes for easy access regardless of location and without having to move or lift a CarryMore to get to the tools etc.

The CarryMore Trolley is designed for easy transport of several CarryMore units stacked together. The trolley enables easy access to the workplace even through narrow passages.

The possibilities are many - several CarryMore and the toolbox can be stacked on the CarryMore trolley and transported as a unit to the workplace. That way everyone can find the right solution and even put together the CarryMore system as needed.

### CarryMore

Storage and transport system for storing 2 CarryLite 4x8. Each CarryMore can hold 2 CarryLite, height 55 or 80. CarryMore can be stacked and linked together with several CarryMore units, and the capability of front loading makes for easy access regardless of location.

#### CarryMore offers the complete solution:

- Connecting lock-mechanism to link together several units
- Top shelf for placement of one CarryMore 4x8 or one ToolBag Pro 16" whilst in use
- Retainers stop the CarryLite boxes from falling out during transportation
- Retaining lock for added security of contents
- Ergonomic handle making it easier and more comfortable to carry
- CarryMore 55 holds 2 CarryLite 55 4x8
- CarryMore 80 holds 2 CarryLite 80 4x8