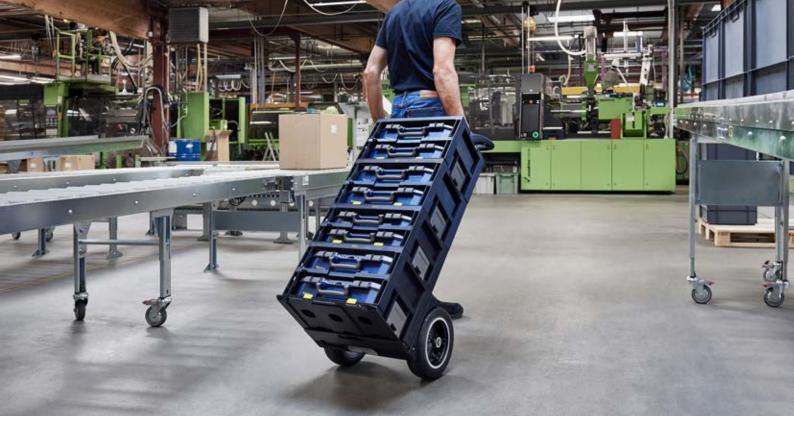

The capability of front loading makes for easy access regardless of location and without having to move or lift a CarryMore to get to the tools etc.

The CarryMore Trolley is designed for easy transport of several CarryMore units stacked together. The trolley enables easy access to the workplace even through narrow passages.

## CarryMore Trolley

Trolley for easy transport of several CarryMore units stacked together. The trolley enables easy access to the workplace even through narrow passages.

# CarryMore Trolley for daily transport of several CarryMore:

- Large practical and ergonomic handle
- Large wheels also suitable for stairs
- The base can be folded and fixed in an upright position using magnets to minimize need of space in the vehicle
- Coupling lock for attaching the CarryMore.
  They can be set to several heights, depending on how many CarryMore are transported
- An extra workstation on the top of the CarryMore for the placement of 1 CarryLite 4x8 or for storage and transport of 1 ToolBag Pro 16"
- The CarryMore Trolley stores up to 4 CarryMore 55 or 3 CarryMore 80