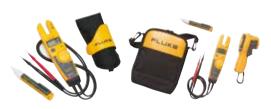

### Fluke T5-H5-1AC Kit

The ideal kit for busy electrical contractors and electricians. The benefits of a voltage and current meter and noncontact voltage detector all in one kit. A holster for the T5 is also included.

#### Kit includes:

- Fluke T5-1000
- H5 holster
- Free Fluke 1AC-II

#### Fluke T5-600/62 MAX+/1AC-E Kit

This kit is designed to help electricians and HVAC technicians solve problems quicker. Test first for overheated electrical devices using an IR thermometer; then use elecrtrical test tools to find out more about the problem.

#### Kit includes:

- Fluke T5-600
- Fluke 62 MAX+
- Fluke 1AC II
- C115