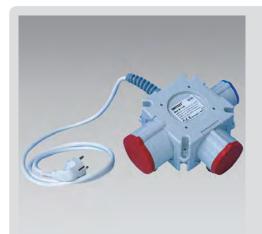

## Three-phase adapter 1142

- For testing portable equipment with the plugs:
   16 A CEE 3-pole,
   16 A CEE 5-pole,
   and
   A CEE
   5-pole
- Measurement of protective earth resistance and insulation resistance
- Suitable for all test equipment with an earthed socket and test probe

| Ordering Information:                   |       |             |  |
|-----------------------------------------|-------|-------------|--|
| Description                             | Model | Article no. |  |
| Three-phase adapter* * with Schuko plug | 1142  | 3313394     |  |