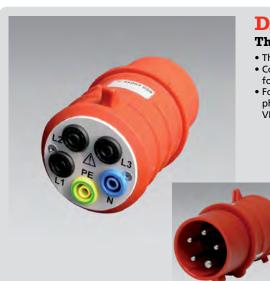

## Three-phase adapter 16 A or 32 A

- Three-phase current plug CEE 16 A or CEE 32 A
- Connections via five separate 4 mm sockets for L1, L2, L3, N and PE
- For quick connection of test devices to threephase sockets when testing according to DIN VDE 0100

| Ordering Information: |        |             |  |
|-----------------------|--------|-------------|--|
| Description           | Model  | Article no. |  |
|                       |        |             |  |
| DAA-16*               | DAA-16 | 2743806     |  |
| DAA-32*               | DAA-32 | 2743850     |  |
| * with Schuko plug    |        |             |  |