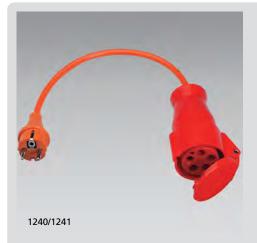

## Three-phase adapter 1240/1241

- For testing portal devices with three-phase current plug 16 A CEE 5-pole (1240) or 32 A CEE 5-pole (1241)
- Measurement of protective earth resistance and insulation resistance
- Suitable for all test equipment with an earthed socket

| Ordering Information:    |       |             |  |  |
|--------------------------|-------|-------------|--|--|
| Description              | Model | Article no. |  |  |
| Three phase adenter      |       |             |  |  |
| Three-phase adapter 16A* | 1240  | 3313412     |  |  |
| Three-phase adapter      |       |             |  |  |
| 32A*                     | 1241  | 3313420     |  |  |
| * with Schuko plug       |       |             |  |  |
|                          |       |             |  |  |