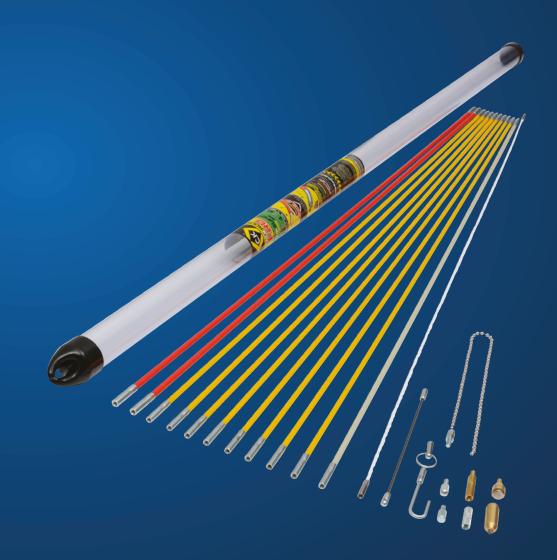

## 12m **SUPER** >>>>> KIT

Item No. **T5422** 

#### 12 x RODS

- 2 x 1m MightyRod PRO 7mmØ
- 8 x 1m MightyRod PRO 6mmØ
- 1 x 1m MightyRod Spira-Flex 4mmØ
- 1 x 1m MightyRod GLO 6mmØ

### 10 x ACCESSORIES

- Flexi LeadRing
- Hook
   Gender Changer
- Flat Bullet
   In-line Swivel
- Domed Bullet
   Torch
- MagnetChain