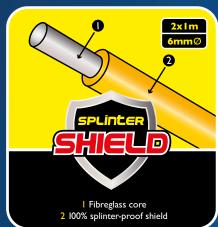

100% SPLINTER PROOF RODS

1 Fibreglass Core 2 100% Splinter-proof Shield

**GAIN WITHOUT THE PAIN** 

# SPARE RODS & ACCESSORIES

1m MightyRod PRO 6mmØ rods Item No: T5430 Pack Qty: 2

A flexible rod ideal for most routing needs.

1m MightyRod PRO 7mmØ rods Item No: T5431 Pack Qty: 2

A more rigid rod ideal for overhead runs. They also provide greater control during straight cable runs.