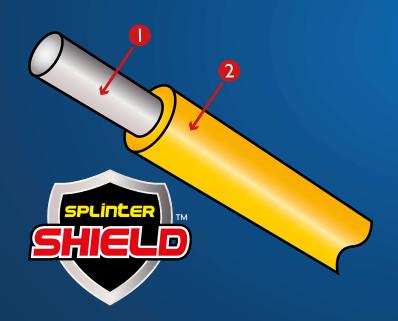

100% SPLINTER PROOF RODS

1 Fibreglass Core 2 100% Splinter-proof Shield

**GAIN WITHOUT THE PAIN** 