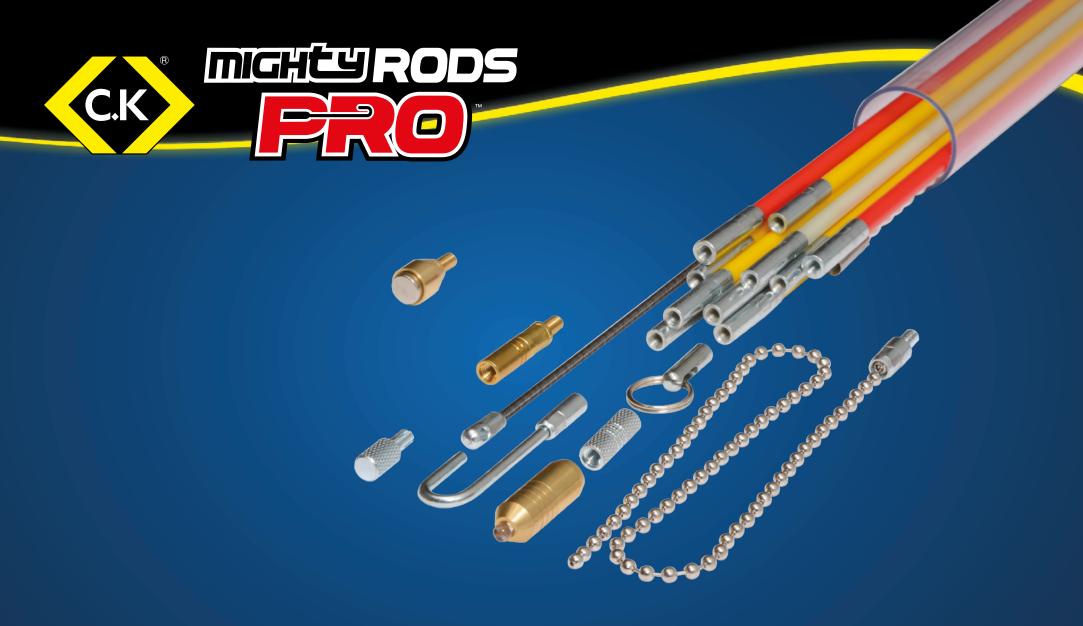

# MGHURODS RODS

# SPARE RODS & ACCESSORIES

1m MightyRod PRO 6mmØ rods Item No: T5430 Pack Qty: 2

A flexible rod ideal for most routing needs.

1m MightyRod PRO 7mmØ rods Item No: T5431 Pack Qty: 2

A more rigid rod ideal for overhead runs. They also provide greater control during straight cable runs.

## SPARE RODS

1m MightyRod PRO 6mmØ GLO rods Item No: T5432 Pack Qty: 1

This phosphorescent GLO rod guides the way when routing in low light conditions.

1m MightyRod PRO 4mmØ Spira-FLEX rods Item No: T5433 Pack Qty: 1

### MightyRod PRO Standard Kit Accessory Pack Item No: T5440 Accessories: 7

A full range of accessories from the MightyRod PRO Standard Kit.

1. Flexi Lead Mini-Flexible

2. Hook For hooking & retrieving

3. Ring Secures cables during routing

4. Gender Changer Changes rod gender from male to female

**6. In-line Swivel** Prevents accidental unscrewing of rods

7. Domed Bullet Aids the travel of rods across hard surfaces

MightyRod PRO Super Kit Accessory Pack Item No: T5441 Accessories: 3

Upgrade your MightyRod kit with this Super Kit upgrade pack.

**1. Torch** LED torch to illuminate the way

2. Magnet Lifts objects of up to 3kg in weight

**3. Chain** Use with magnet attachment to fish a run of rods