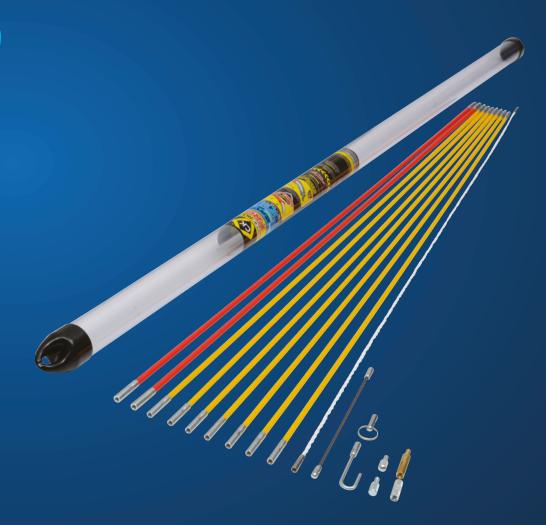

### 10m STANDARD >>>>> KIT

Item No. **T5421** 

### 10 x RODS

- 2 x 1m MightyRod PRO 7mmØ
- 7 x 1m MightyRod PRO 6mmØ
- 1 x 1m MightyRod Spira-Flex 4mmØ

#### 7 x ACCESSORIES

- Flexi Lead
- Ring
- Hook Gender Changer
- Flat Bullet • In-line Swivel
- Domed Bullet