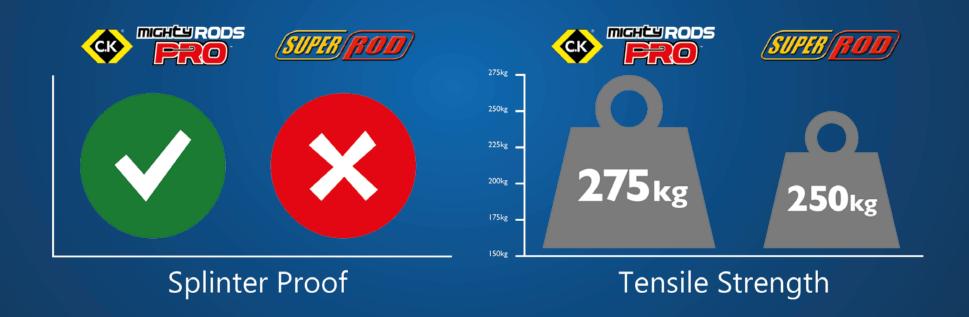

inimises snagging.

SUPER-FLEXIBLE









7 ACCS

### MightyRod PRO Standard Kit Accessory Pack Item No: T5440 Accessories: 7

A full range of accessories from the MightyRod PRO Standard Kit.

1. Flexi Lead Mini-Flexible



2. Hook For hooking & retrieving



3. Ring Secures cables during routing



4. Gender Changer Changes rod gender from male to female







**6. In-line Swivel** Prevents accidental unscrewing of rods



7. Domed Bullet Aids the travel of rods across hard surfaces









MightyRod PRO Super Kit Accessory Pack Item No: T5441 Accessories: 3

Upgrade your MightyRod kit with this Super Kit upgrade pack.

**1. Torch** LED torch to illuminate the way



2. Magnet Lifts objects of up to 3kg in weight



**3. Chain** Use with magnet attachment to fish a run of rods









### HOW DO WE COMPARE?