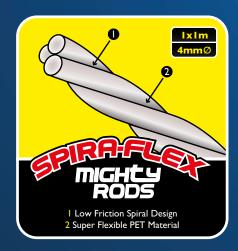

## SPARE RODS

1m MightyRod PRO 6mmØ GLO rods Item No: T5432 Pack Qty: 1

This phosphorescent GLO rod guides the way when routing in low light conditions.

1m MightyRod PRO 4mmØ Spira-FLEX rods Item No: T5433 Pack Qty: 1

This super flexible rod is the perfect solution when access is tight or when navigating around obstacles. The innovative helical profile and PET material reduces friction and minimises snagging.

SUPER-FLEXIBLE