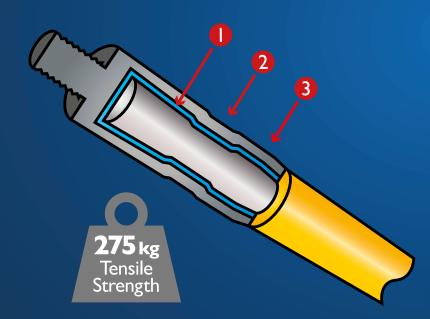

# TRIPLE FIXED THE FIXED CONNECTORS

1 Glued 2 Indented 3 Crimped

**UNSURPASSED STRENGTH** 