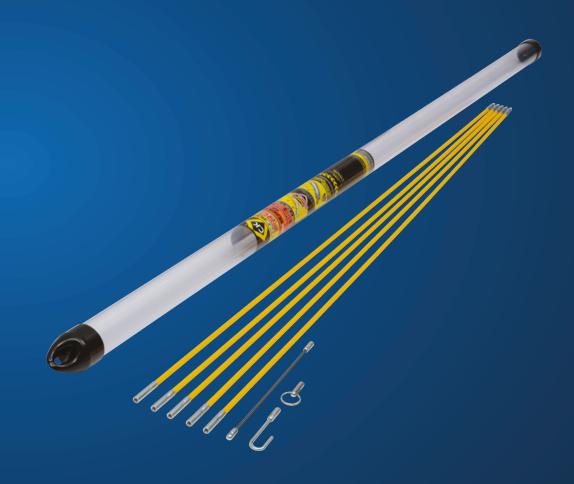

## 12m **SUPER** >>>>> KIT

Item No. **T5422** 

#### 12 x RODS

- 2 x 1m MightyRod PRO 7mmØ
- 8 x 1m MightyRod PRO 6mmØ
- 1 x 1m MightyRod Spira-Flex 4mmØ
- 1 x 1m MightyRod GLO 6mmØ

### 10 x ACCESSORIES

- Flexi LeadRing
- Hook
   Gender Changer
- Flat Bullet
   In-line Swivel
- Domed Bullet
   Torch
- MagnetChain