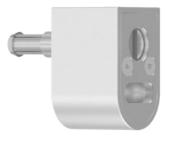

# **J-PLUG ANCHOR**

J-Plug Anchor adds a lock slot that's compatible with standard T-Bar Cable Locks.

security.multplx.com

security.multplx.com

security.multplx.com

V0.4

### **FEATURES**

**Maximum Security**Patented 3.5mm audio locking mechanism

**Ease of Use**Simple to install and operate. Easy for you or your staff.