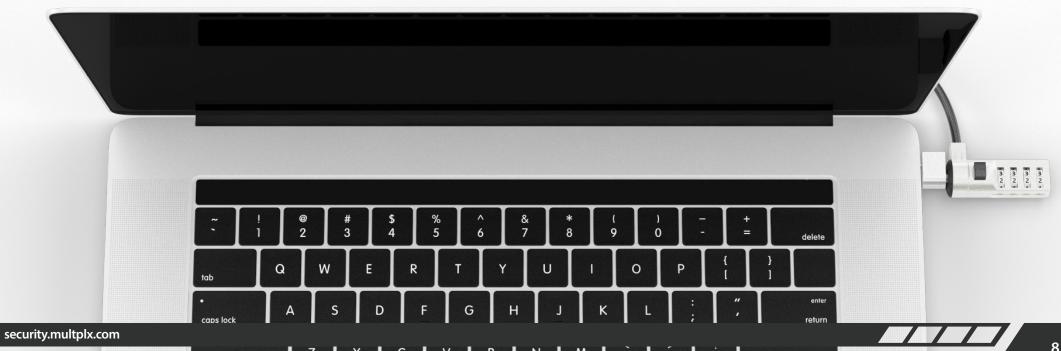

# **J-PLUG ANCHOR**

J-Plug Anchor adds a lock slot that's compatible with standard T-Bar Cable Locks.

security.multplx.com

security.multplx.com

security.multplx.com

V0.4

### **EASILY** DETACHABLE

Install once, then attach and detach your existing security cable in seconds.