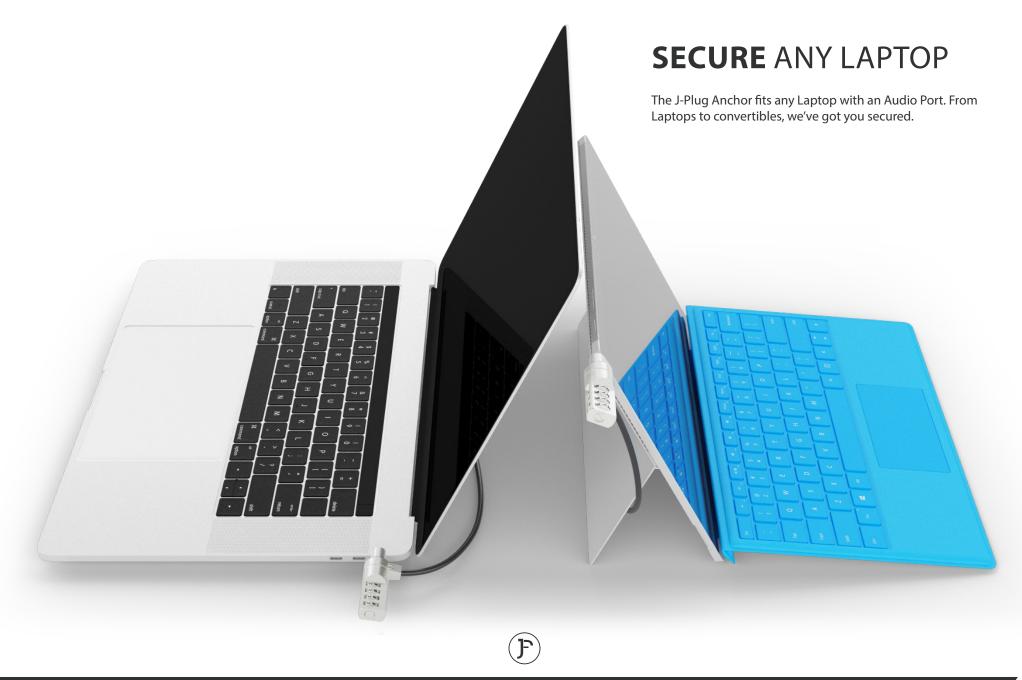

## **GO WITH YOU** EVERYWHERE

J-Plug Anchor is small and lightweight, ensuring you can go about your day without getting in your way.