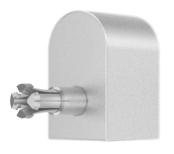

# **J-PLUG ANCHOR**

J-Plug Anchor adds a lock slot that's compatible with standard T-Bar Cable Locks.

security.multplx.com

security.multplx.com

security.multplx.com

V0.4

### **FEATURES**

**Maximum Security**Patented 3.5mm audio locking mechanism

**Ease of Use**Simple to install and operate. Easy for you or your staff.