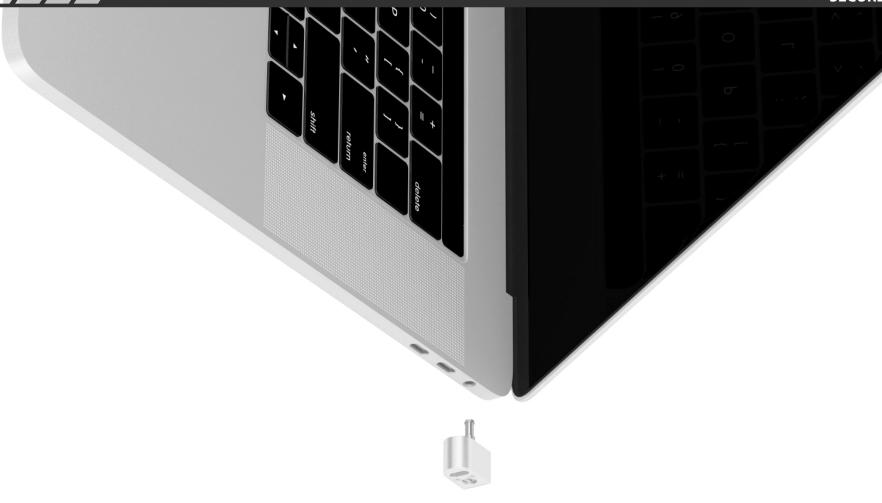

# **J-PLUG ANCHOR**

J-Plug Anchor adds a lock slot that's compatible with standard T-Bar Cable Locks.

security.multplx.com

security.multplx.com

security.multplx.com

V0.4

## **GO WITH YOU** EVERYWHERE

J-Plug Anchor is small and lightweight, ensuring you can go about your day without getting in your way.