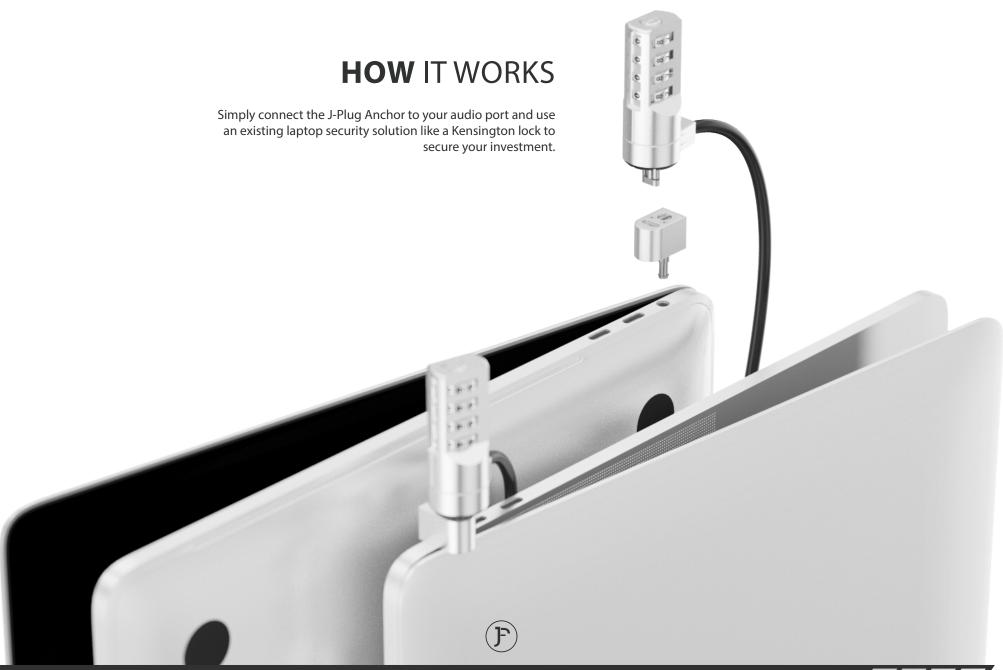

### **EASILY** DETACHABLE

Install once, then attach and detach your existing security cable in seconds.