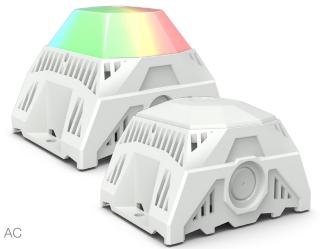

## Patrol PA (L) 1-R - the compact 360° solution

## Expension of Patrol & Pyra Series with the reliable audible PA 1-R and combined PA L 1-R device.

The new PA (L) 1-R audible and combined signaling device convinces through its radial coverage which achieves excellent perceptibility in all directions. The design makes the devices ideal for top-mounting on equipment or machines and is therefore used as a single device solution. This helps to indicate or warn the entire surroundings, not just one side.

The device can be equipped with two different multi-voltage power supplies, one operating within the range of 10 - 60 V DC, and the other within the range of 95 - 265 V AC. The combined PA L 1-R device has flexible LEDs, which are also available as a one-fits-all RGB version. Note that as with all products of the Patrol & Pyra Series, there is also 3D-Coverage data available for every device of the PA (L) 1-R.

## Benefits of the PA (L) 1-R:

- Top-mounted installation Excellent 360° perceptibility thanks to radial design
- Freely selectable tones Chooce between 70 tones, plus the volume can be reduced
- **Selectable signaling mode** Choose between continuous, blinking, flashing and rotating lights
- Selectable Colour with the RGB version One light for all your needs
- Multi-voltage-power supply of 10-60 V DC and 95-265 V AC